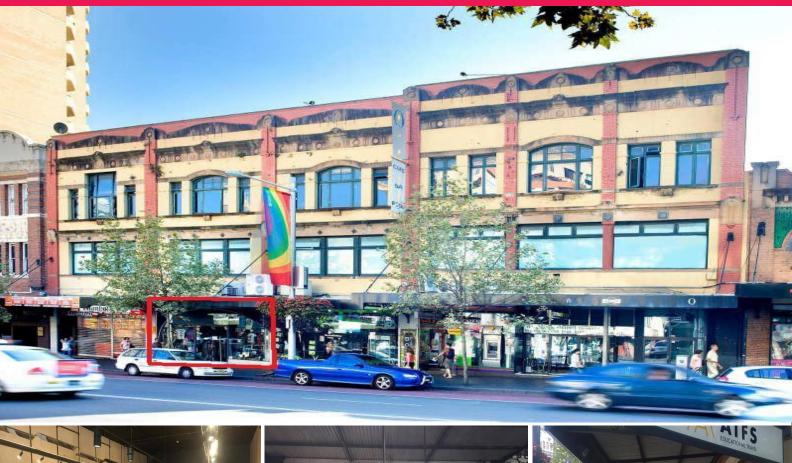

## 3/38-46 Oxford Street, Darlinghurst NSW 2010

## **CBD FRINGE PRIME RETAIL**

Situated in the bustling suburb of Darlinghurst on the cusp of the CBD, this retail premises comes with the rare addition of a strong day and night trade. Constant exposure to Sydney's well renowned Oxford Street & surrounded by an eclectic mix of both retail and hospitality operators. This is an incredible opportunity to make your mark on an already successful city fringe location.

- Massive frontage
- Join the likes of Della Hyde, Carhart & American Apparel.
- Access to public transport into the CBD and Eastern Suburbs.
- High ceilings with very little to spend.
- Approx. 91m2

Call Oxford today to ar