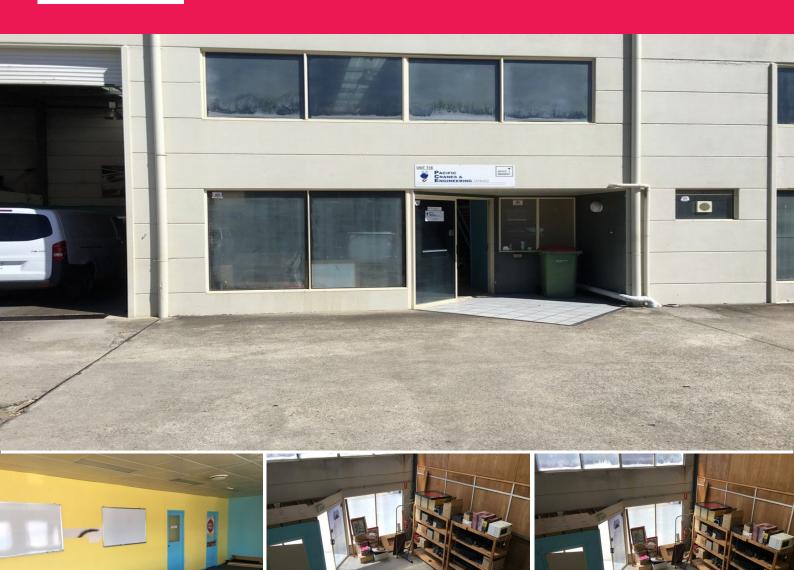

## Warehouse With Large Office Newspaper Place Maroochydore

- Great location in highly sought after commercial precinct
- Two exclusive use car parking spaces included
- Large open plan office could suit dance school, call centre etc.
- Option to sublease some of the office space if required
- Available on a short or long term lease term
- Extremely reasonable rent for this location

For Lease: \$15,600 p.a + Outgoings + GST

Industrial

FOR LEASE

250sqm