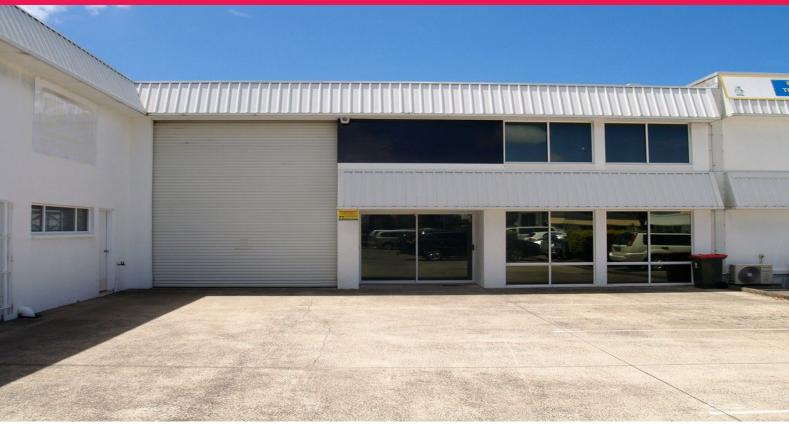

## **Showroom, Offices and Warehouse**

This very well presented unit that has it all and is available now!

## Featuring:

- 240m2\* total space
- 60m2\* showroom plus 60m2\* mezzanine office
- 120m2\* warehouse with high access roller door
- Parking at door and excellent signage to street
- Viewing deck over warehouse and internal amenities