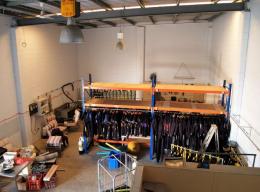

## Featuring:

- 240m2\* total space
- 60m2\* showroom plus 60m2\* mezzanine office
- 120m2\* warehouse with high access roller door
- Parking at door and excellent signage to street
- Viewing deck over warehouse and internal amenities