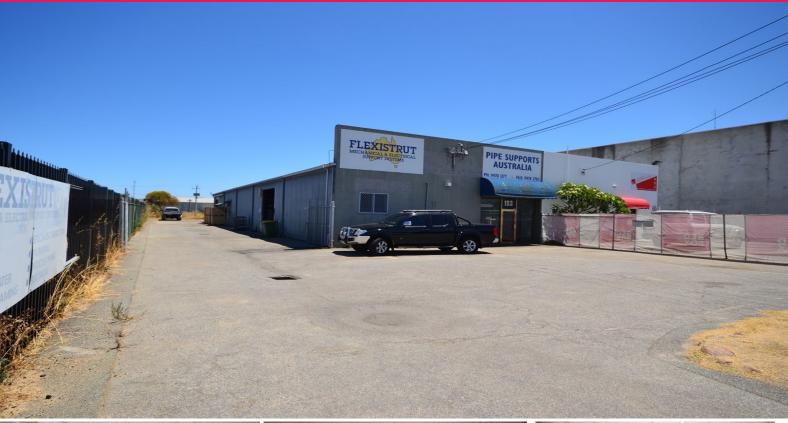

## Occupy, Invest or Landbank!

Ray White Commercial (WA) are pleased to offer for sale 153 Francisco Street, Belmont.

The property presents a very affordable opportunity for owner occupiers, investors or developers to secure an approx 997sqm\* parcel of land with an older style 379sqm\* office warehouse. At an asking price of just \$699,000 this is very affordable buying for building with land in Belmont.

Although dated the existing building is still usable and could be occupied by a future owner or alternatively leased out to provide some holding income whilst finalising plans to redevelop the site.

Chris Matthews E: chris.matthews@raywh Industrial FOR SALE