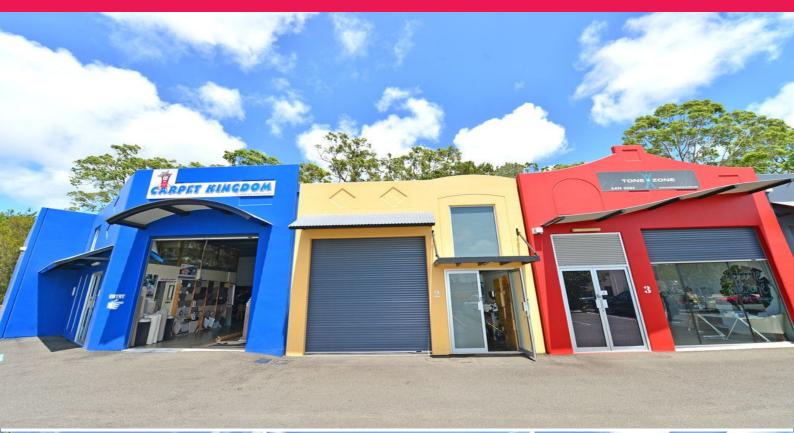

## Unit 2/27 Gateway Drive, Noosaville QLD 4566

## **Clean And Well Presented Industrial Showroom**

- 68sq m warehouse/showroom plus additional 30sq m mezzanine area (both approx)

- Air conditioned mezzanine office
- Kitchenette and toilet facilities
- High clearance roller door, very secure tilt slab construction
- Excellent street exposure and allocated car parking
- Located at the busy end of Gateway Drive opposite Bunnings Hardware store

Industrial FOR LEASE

68sqm