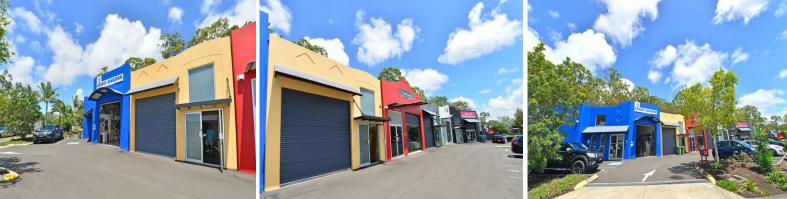

## Unit 2/27 Gateway Drive, Noosaville QLD 4566

## **Clean And Well Presented Industrial Showroom**

- 68sq m warehouse/showroom plus additional 30sq m mezzanine area (both approx)

- Air conditioned mezzanine office
- Kitchenette and toilet facilities
- High clearance roller door, very secure tilt slab construction
- Excellent street exposure and allocated car parking
- Located at the busy end of Gateway Drive opposite Bunnings Hardware store