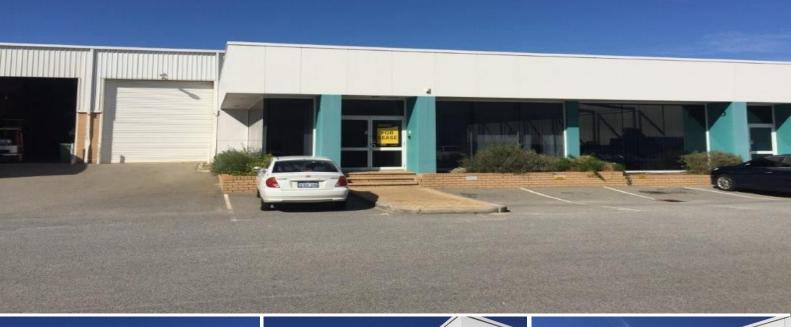

## 4 / 106 Robinson Avenue, Belmont WA 6104

## **CENTRALLY LOCATED WAREHOUSE WITH OFFICE**

Unit 4 / 106 Robinson Avenue is centrally located within the commercial heart of Belmont, only 10 mins from the Perth CBD and airport.

Surrounded by ample street and on-site parking, together with wide access roads this property is ideally suited to a variety of uses.

The building has a total area of 631sqm, including 116sqm of refurbished office space with the balance being high truss warehouse with drive through access via the dual roller doors.

The property is available for lease or sale. Sale - \$1,175,000 plus GST