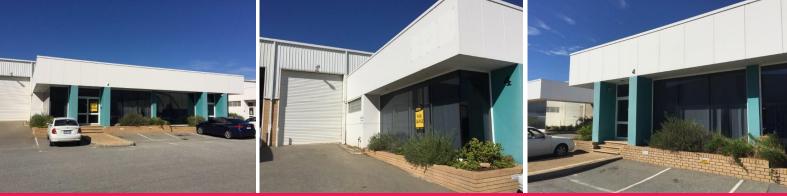

## 4 / 106 Robinson Avenue, Belmont WA 6104

## **CENTRALLY LOCATED WAREHOUSE WITH OFFICE**

Unit 4 / 106 Robinson Avenue is centrally located within the commercial heart of Belmont, only 10 mins from the Perth CBD and airport.

Surrounded by ample street and on-site parking, together with wide access roads this property is ideally suited to a variety of uses.

The building has a total area of 631sqm, including 116sqm of refurbished office space with the balance being high truss warehouse with drive through access via the dual roller doors.

The property is available for lease or sale. Sale - \$1,175,000 plus GST