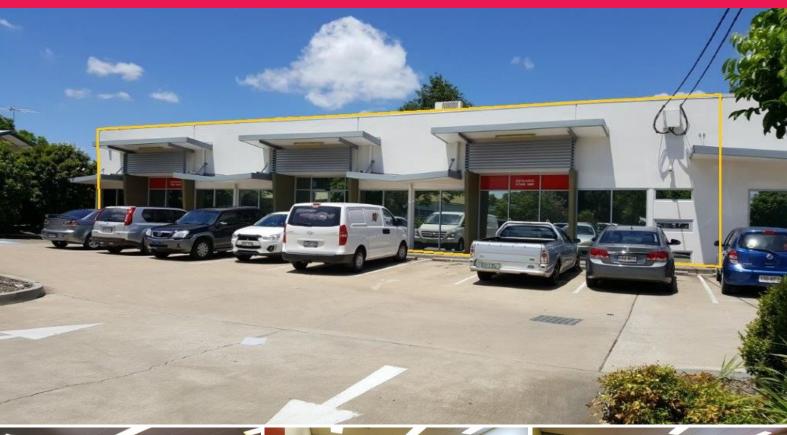

## Raine&Horne. Commercial

2/33-35 William Street, Beaudesert QLD 4285

## Corporate Offices or Allied Health Center 438sqm\*

These well presented offices were fitted out to accommodate an employment agency and come complete with training rooms, a boardroom, manager?s offices and an open plan general work space. The space can be reconfigured to suit many uses including medical and allied health businesses.

Features of this office space included;

• Auto front entry door

• Back to base alarm system

• 22 on site car parks + ample street parking • Zoned fully ducted air conditioning system

• 2 sets of male/female toilets