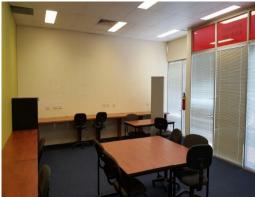

## Corporate Offices or Allied Health Center 438sqm\*

These well presented offices were fitted out to accommodate an employment agency and come complete with training rooms, a boardroom, manager?s offices and an open plan general work space. The space can be reconfigured to suit many uses including medical and allied health businesses.