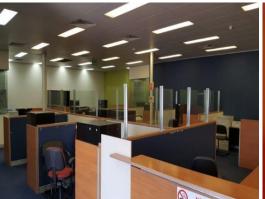

## Corporate Offices or Allied Health Center 438sqm\*

These well presented offices were fitted out to accommodate an employment agency and come complete with training rooms, a boardroom, manager?s offices and an open plan general work space. The space can be reconfigured to suit many uses including medical and allied health businesses.

• Large staff kitchen

• Reception desk (if required)

• Work stations (i

Offices

FOR LEASE

438sqm

Raine&Horne. Commercial

**Steve Green** 