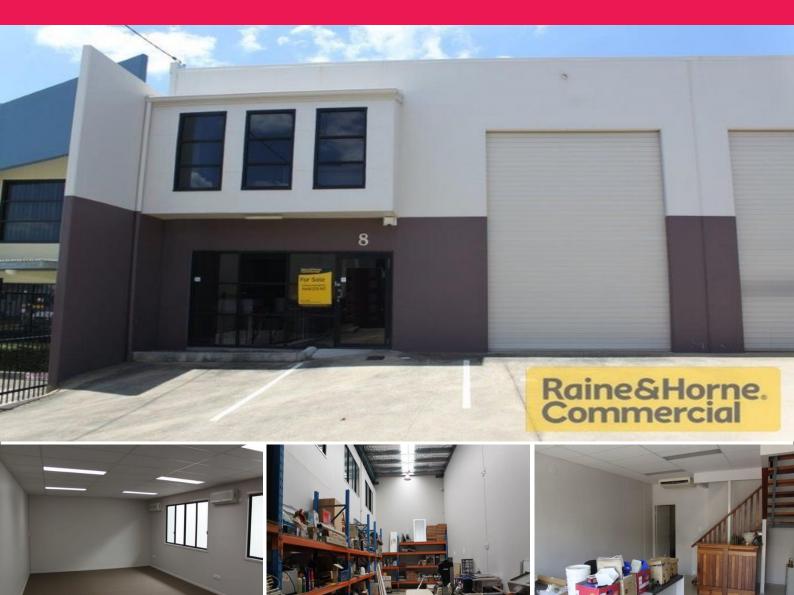

## 8/16-18 Riverland Drive, Loganholme QLD 4129

## Well Presented Loganholme Unit

Raine&Horne. Commercial

- \* 245sqm warehouse/office with easy access to M1 Motorway
- \* Includes 120sqm office and reception over two levels
- \* Includes 125sqm of high clearance warehouse
- \* Very tidy and well presented unit in popular complex
- \* Own amenities including shower and kitchenette
- \* High clearance roller door access to warehouse
- \* 2 car spaces
- \* Contact Raine & Horne Commercial for further information

Please Quote Property ID: 2814573

Industrial FOR SALE \$450,000 245sqm

Raine&Horn Commercia