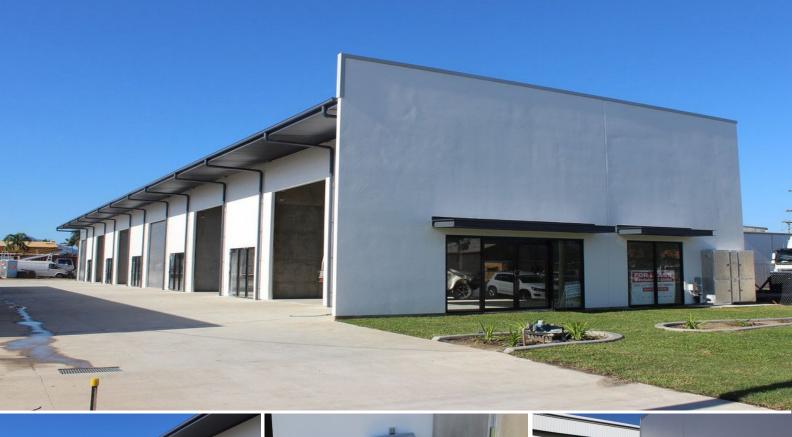

## New Warehouse On CBD Fringe

New warehouse on the fringe of Cairns CBD, just two kilometres from Cairns GPO and in Cairns port precinct.

6 units are available for lease, all are 120 m2 and measure 10 m x 12 m. One unit can be expanded to 240 m2.

Units have a minimum height clearspan of six metres with five metre high electric roller doors. The complex is connected to NBN. There is a large concrete communal hardstand area with tenant car parking.