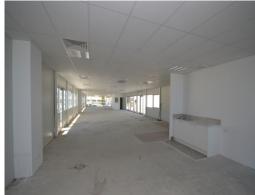

### Brand new office overlooking fishing boat harbour

Ray White Commercial (WA) present for lease 13 Mews Road, Fremantle.

The property offers multiple areas for lease including:

First floor office - Unit A: 146sqm\*
First floor office - Unit B: 147sqm\*

- Harbour office: 97sqm\* plus private balcony Total area available: 97sqm\* to 390sqm\* Offices

FOR LEASE

On site parking for 10 vehicles can be made available and a fitout can be created to suit your requirements.