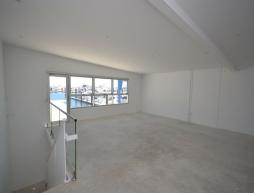

### Brand new office overlooking fishing boat harbour

Ray White Commercial (WA) present for lease 13 Mews Road, Fremantle.

The property offers multiple areas for lease including:

First floor office - Unit A: 146sqm\*
First floor office - Unit B: 147sqm\*

- Harbour office: 97sqm\* plus private balcony Total area available: 97sqm\* to 390sqm\* Offices

FOR LEASE

On site parking for 10 vehicles can be made available and a fitout can be created to suit your requirements.