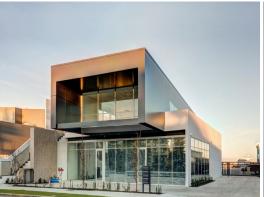

### Brand new office overlooking fishing boat harbour

Ray White Commercial (WA) present for lease 13 Mews Road, Fremantle.

The property offers multiple areas for lease including:

First floor office - Unit A: 146sqm\*
First floor office - Unit B: 147sqm\*

- Harbour office: 97sqm\* plus private balcony Total area available: 97sqm\* to 390sqm\* Offices

FOR LEASE

On site parking for 10 vehicles can be made available and a fitout can be created to suit your requirements.