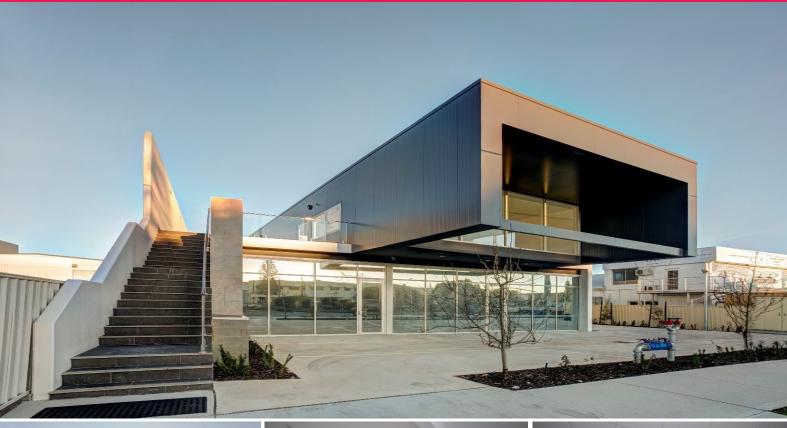

### Brand new office overlooking fishing boat harbour

Ray White Commercial (WA) present for lease 13 Mews Road, Fremantle.

The property offers multiple areas for lease including:

First floor office - Unit A: 146sqm\*
First floor office - Unit B: 147sqm\*

- Harbour office: 97sqm\* plus private balcony Total area available: 97sqm\* to 390sqm\* Offices

FOR LEASE

On site parking for 10 vehicles can be made available and a fitout can be created to suit your requirements.