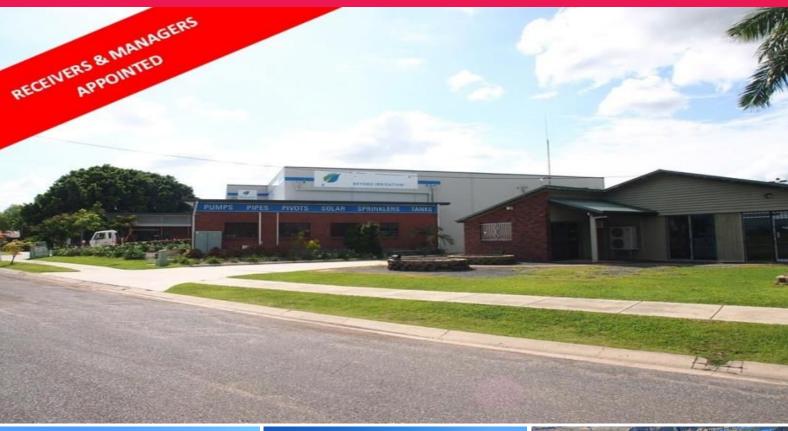

234 - 238 Lion Creek Road, West Rockhampton QLD 4700

## **Industrial Complex Rockhampton**

Offers to Purchase closing Friday 17 March 2017 at 4pm

Lot 72 on SP258699

Industrial complex with four (4) warehouse style buildings with office sections and nineteen (19) self-storage units.

Rent as at 1 January 2017 is \$155,000 pa\* Four warehouse style buildings:

- \* Area A: 211sqm\* leased to Tragus Pty Ltd
- \* Area B: 384sqm\* leased to Think Water
- \* Area C: 405sqm\* leased to Toll Transport Pty Ltd
- \* Area D: 302sqm\* vacant