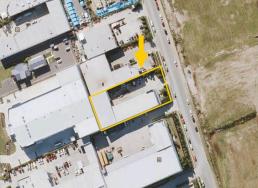

## **Excellent Investment Property / Owner Occupier Potential**

This fully tenanted Tilt Slab factory in the heart of Helensvale is currently fully tenanted and is an excellent investment opportunity. With a total land space of 2266m2 and Factory space of 1198m2 it has all the requirements to be a productive long term investment.

- Close to M1 Exit
- Freestanding Tilt Slab Construction
- Two National Tenants
- New Leases
- Full Concrete Hardstand

Contact Dave on 0427 141 513 for a copy of the information memorandum.

Industrial FOR SALE