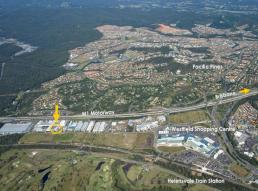

104 Millaroo Drive, Helensvale QLD 4212

- Close to M1 Exit
- Freestanding Tilt Slab Construction
- Two National Tenants
- New Leases
- Full Concrete Hardstand

Contact Dave on 0427 141 513 for a copy of the information memorandum.

Industrial FOR SALE