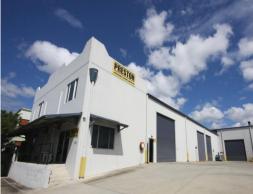

## **Excellent Investment Property / Owner Occupier Potential**

This fully tenanted Tilt Slab factory in the heart of Helensvale is currently fully tenanted and is an excellent investment opportunity. With a total land space of 2266m2 and Factory space of 1198m2 it has all the requirements to be a productive long term investment.

- Close to M1 Exit
- Freestanding Tilt Slab Construction
- Two National Tenants
- New Leases
- Full Concrete Hardstand

Contact Dave on 0427 141 513 for a copy of the information memorandum.

Industrial FOR SALE