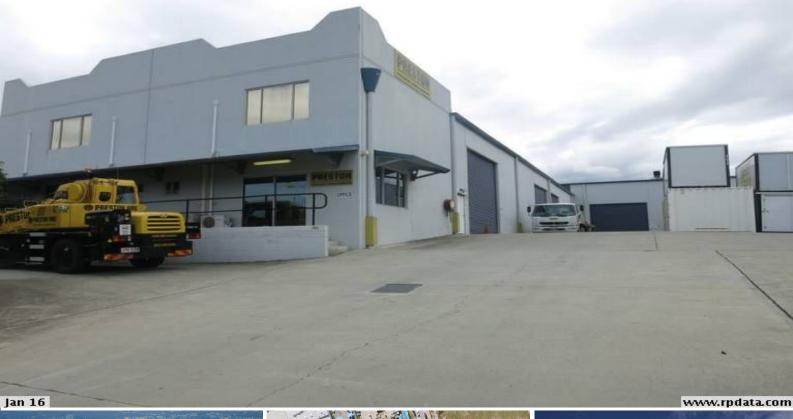

## **Excellent Investment Property / Owner Occupier Potential**

This fully tenanted Tilt Slab factory in the heart of Helensvale is currently fully tenanted and is an excellent investment opportunity. With a total land space of 2266m2 and Factory space of 1198m2 it has all the requirements to be a productive long term investment.

- Close to M1 Exit
- Freestanding Tilt Slab Construction
- Two National Tenants
- New Leases
- Full Concrete Hardstand

Contact Dave on 0427 141 513 for a copy of the information memorandum.

Industrial FOR SALE