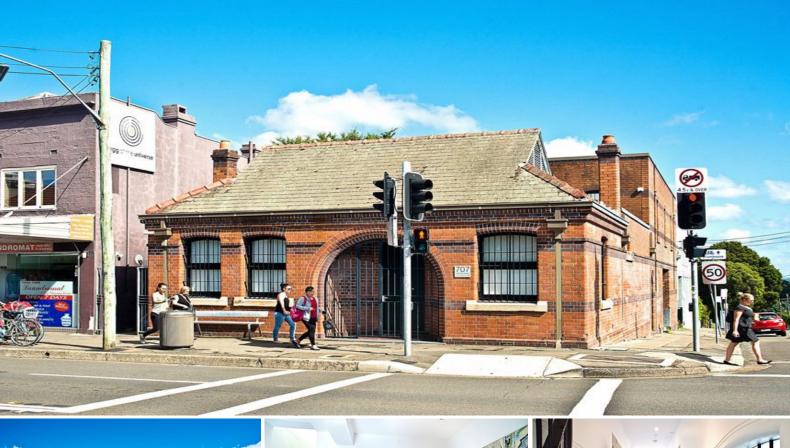

## Ray White.

707 Darling Street, Rozelle NSW 2039

## **Prime Landmark Property For Lease**

Significant historical landmark property - The original Rozelle Police Station.

This substantial building of 450sqm (approx) on two street frontages, with office and warehouse space (including roller shutter access) plus retail potential.

The property presents a creative/artistic feel, with a blend of old and new interiors throughout.

Strategic corner location, only metres from Victoria Road and transport facilities and is surrounded by Rozelle's vibrant retail precinct including restaurants, art galleries, cafes and specialty boutiques.