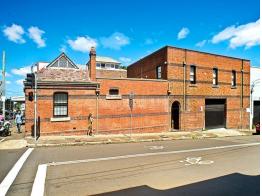

## **Prime Landmark Property For Lease**

Significant historical landmark property - The original Rozelle Police Station.

This substantial building of 450sqm (approx) on two street frontages, with office and warehouse space (including roller shutter access) plus retail potential.

The property presents a creative/artistic feel, with a blend of old and new interiors throughout.

Strategic corner location, only metres from Victoria Road and transport facilities and is surrounded by Rozelle's vibrant retail precinct including restaurants, art galleries, cafes and specialty boutiques.