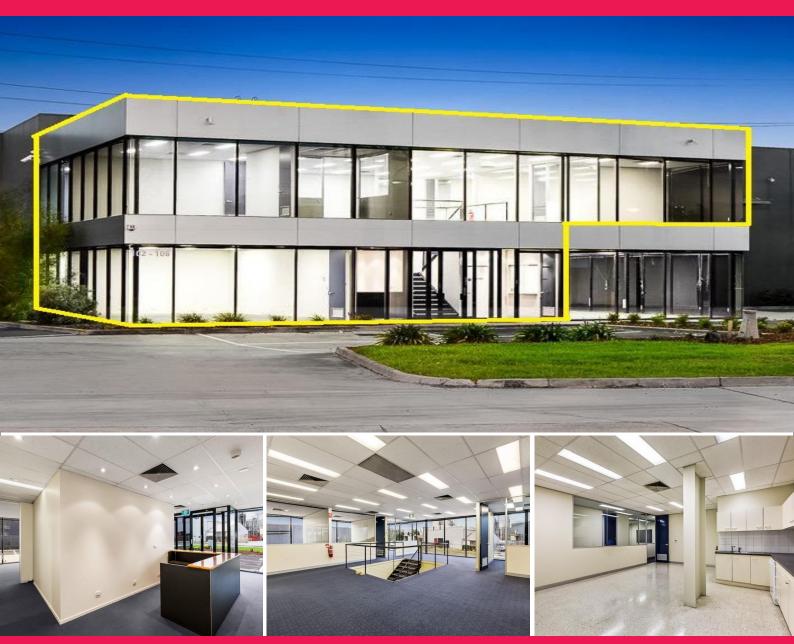

## **Fantastic Office / Showroom**

Located in the Fisherman's Bend precinct of Port Melbourne, this well presented two storey office / showroom provides you with everything you need to run your business. Major arterials including CityLink and the Westgate Freeway provide easy access while public transport is also in close proximity. Take advantage of the natural light & the potential to showcase your products all day to the passing traffic.

Less than 3km?s from the CBD and with fifteen (15) car spaces included in the rental, this property will definitely impress.

- Total lettable area of 495m2 approximately
- Ground floor partitioned offices (2) + reception + boardroom
- Carpeted throughout
- Kitchen & lunch rooms