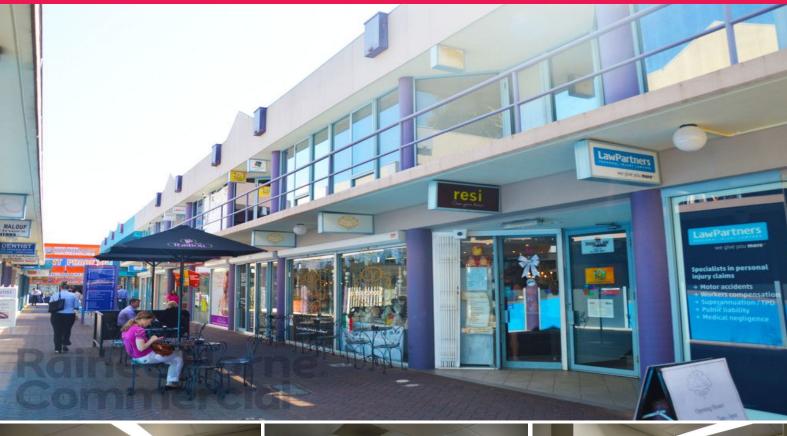

## Raine&Horne. Commercial

15/458-470 High Street, Penrith NSW 2750

## FIRST FLOOR SUITE IN "THE BROADWALK"

- \* Well-presented first floor suite 63 square metres
- \* Includes 4x offices with reception/waiting area
- \* Onsite amenities and kitchenette
- \* Ducted air-conditioning throughout
- \* Security alarm system
- \* Council car park at rear
- \* Within walking distance to Westfield's and Penrith Railway Station
- $^{\star}$  Located on the south side of High Street, between Station Street and Woodriff Street