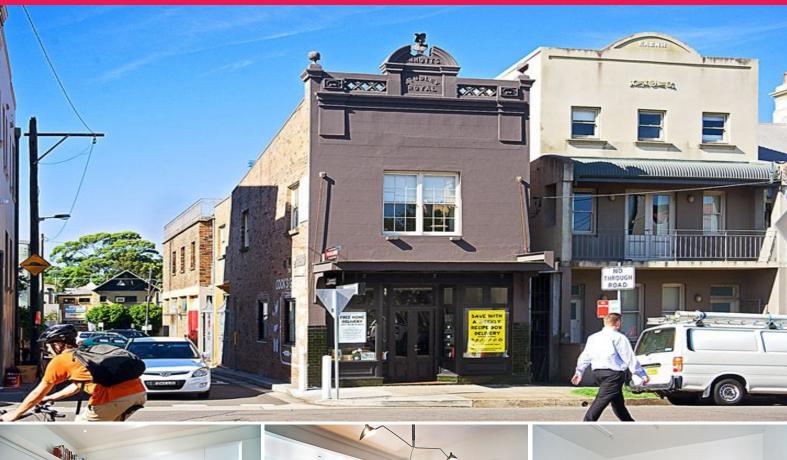

## Perfect Little Retail / Showroom

Located meters from darling Street and Victoria Road, this retail shop or office is perfectly positioned with great street frontage.

- \* Excellent street frontage
- \* 50sqm retail, back office and rear outdoor area
- \* Would suit retail, food, office or small beauty/medical
- \* Close to public transport
- \* Ample street parking on National Street and council car park at rear

FOR LEASE CONTACT: Sales and Leasing Ray White Commercial Inner West Retail

FOR LEASE

80sqm

Ray White.

**Tim Morrison** 

0416 204 848

tim.morrison@raywhite.com