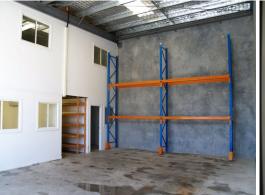

Ground floor:

- 71m2\* warehouse and racked storage area
- High access roller door and great access
- Separate kitchen / lunchroom
- 71m2\* air conditioned meeting room / open plan office space
- Toilet and shower facilities