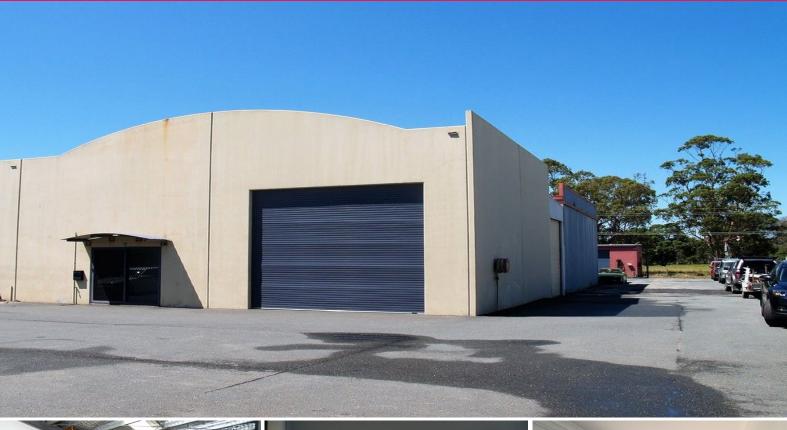

## One of a Kind - Office / Warehouse or Man Shed

For sale is this secure, clean and tidy, flood free industrial unit. The property consists of 213m2\* total area including 71m2\* warehouse and 142m2\* of well appointed a/c and data cabled offices over 2 levels.

Ground floor:

- 71m2\* warehouse and racked storage area
- High access roller door and great access
- Separate kitchen / lunchroom
- 71m2\* air conditioned meeting room / open plan office space
- Toilet and shower facilities