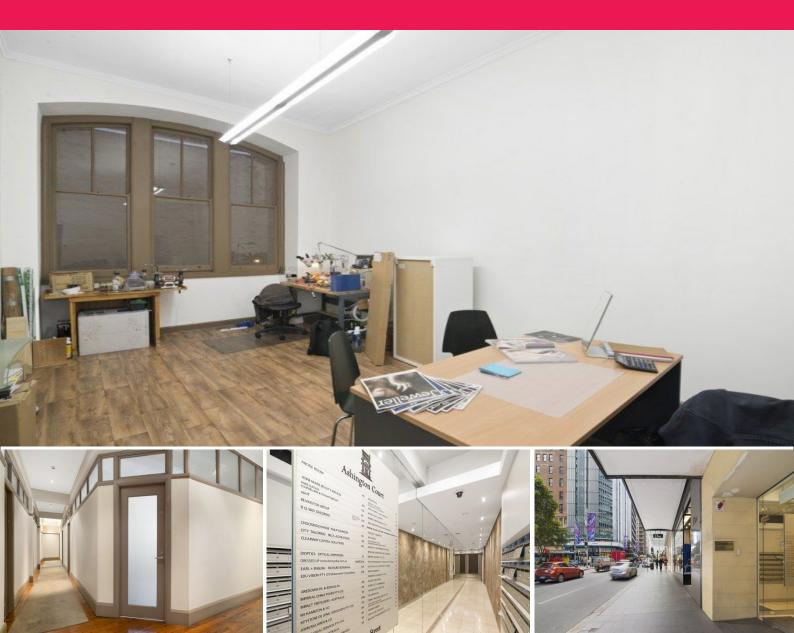

## Small office for lease in a prime location

Gunning Commercial is pleased to offer For Lease this commercial suite located in the heart of the Sydney CBD, just footsteps from Westfield's, Pitt Street Mall, Martin Place, Town Hall and Hyde Park.

This property would suit a large range of tenants such a lawyers, accountants, travel agents, IT, tailors, etc..

Features include:

- 25 sqm approx.
- Timber floor
- First floor suite
- Lift access
- Natural light
- Opposite the MLC Cent

Offices FOR LEASE

25sqm