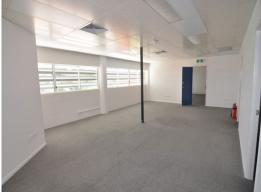

## High profile first floor offices with 13 car parks

This 220m2 air conditioned office tenancy is located on the first floor of a two storey building recently acquired by the Townsville RSL. The tenancy includes 2 large open plan work areas, 2 private offices, store room, staff room, dedicated male and female bathrooms and a dedicated car park with 13 car spaces.