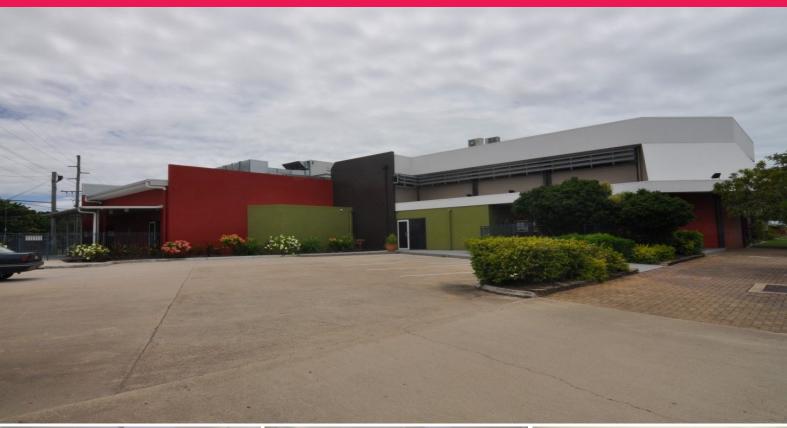

139-151 Charters Towers Road, Hyde Park QLD 4812

## High profile first floor offices with 13 car parks

This 220m2 air conditioned office tenancy is located on the first floor of a two storey building recently acquired by the Townsville RSL. The tenancy includes 2 large open plan work areas, 2 private offices, store room, staff room, dedicated male and female bathrooms and a dedicated car park with 13 car spaces.

There is massive potential to get your business name in front of 25,000 passing vehicles on a daily basis with an oversized fascia facing the inbound traffic.

Contact Ray White Commercial to arrange an inspection today.