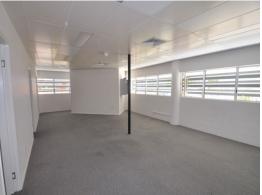

## High profile first floor offices with 13 car parks

This 220m2 air conditioned office tenancy is located on the first floor of a two storey building recently acquired by the Townsville RSL. The tenancy includes 2 large open plan work areas, 2 private offices, store room, staff room, dedicated male and female bathrooms and a dedicated car park with 13 car spaces.