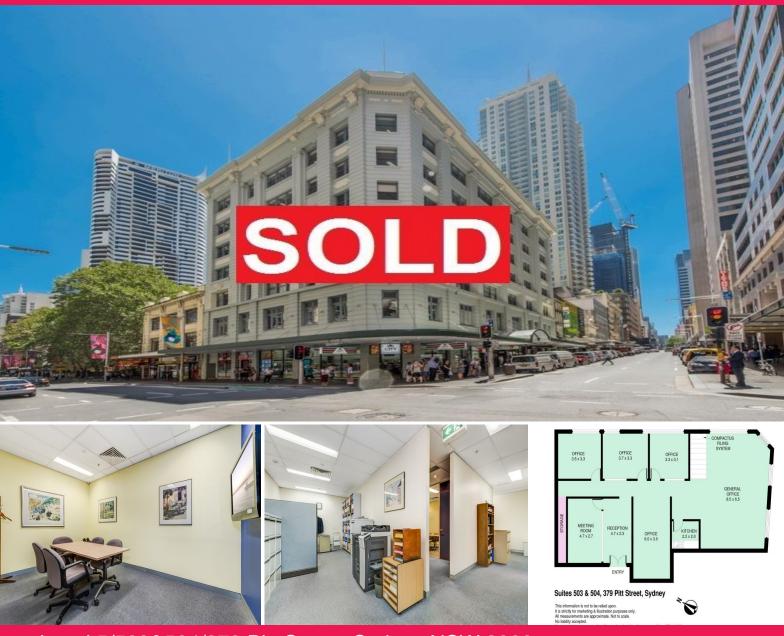

## Level 5/503&504/379 Pitt Street, Sydney NSW 2000

## **Prime CBD Offices for Sale!**

The adjoining suites are located on the south east corner of 379 Pitt Street on Level 5. It features:

- \* Excellent natural light
- \* Direct lift exposure
- \* Reception, 3 enclosed offices, 1 large board room, 2 generous operation sites, 1 kitchen and additional storage area
- \* Equipped with a filing compactus, alarm system
- \* The board room is cabled to accommodate webinars

In order to relocate, the vendor requires a 6 month lease back.

Location:

The property is located

Offices

FOR SALE

150sqm

**Samuel Gong** 

0408 422 771 gong@drakeproperty.com