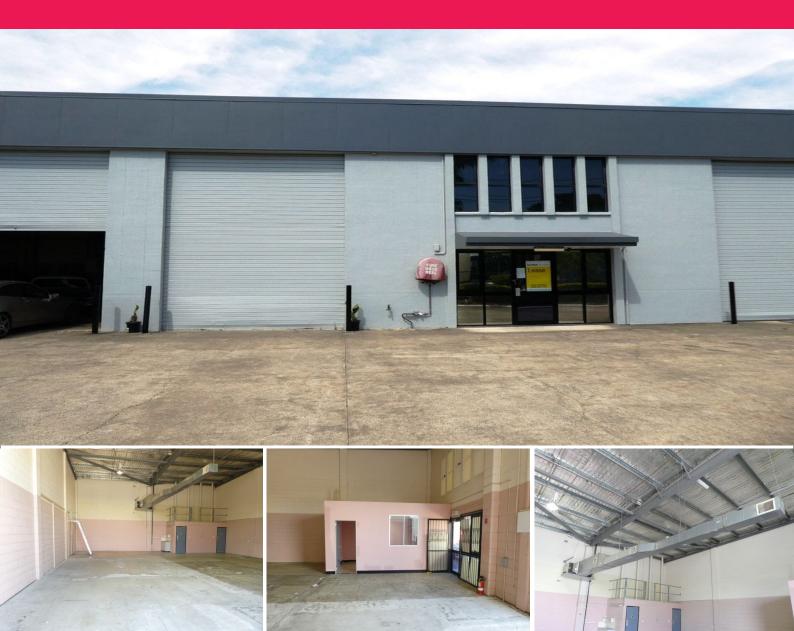

#### 207m2\* Warehouse With Easy Truck Access

- \* 207m2\* concrete block (besser block) warehouse unit
- \* Now Only asking \$2,550 per month including outgoings (no GST applies)
- \* Incl. 187m2\* of air conditioned high bay warehouse area
- \* Incl. 20m2\* of ground floor office area with a desk and chairs (if needed)
- \* Great signage possibilities on the building facade facing the street
- \* Kitchenette and two toilets in the warehouse area
- \* One large motorised roller door and high bay lighting in warehouse
- \* 3 phase power points in the warehouse area
- \* Steel security grills on front door and windows for added security at night
- \* Fully fenced property of only 3 units with wide sliding gate