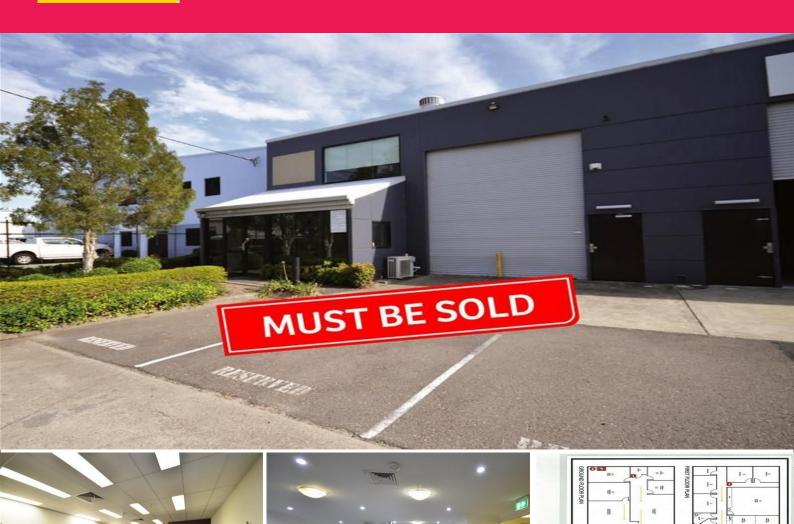

## **Govt Spec Office with Warehouse**

Located just off the Industrial Highway this unit was formerly occupied by Hunter imaging Group and has been professionally appointed and fitted out to government standards.

Features includes:

- Ground floor office 250m2 + warehouse 35m2 (approx.)
- First floor 233m2 (approx.)
- Separate offices plus onsite car parks
- Data cabled and fibre optic equipped
- (2) training or boardrooms
- Ducted air conditioning throughout

The fit out also includ

Offices FOR SALE \$910,000 + GST 518sqm

Raine&Horne. Commercial