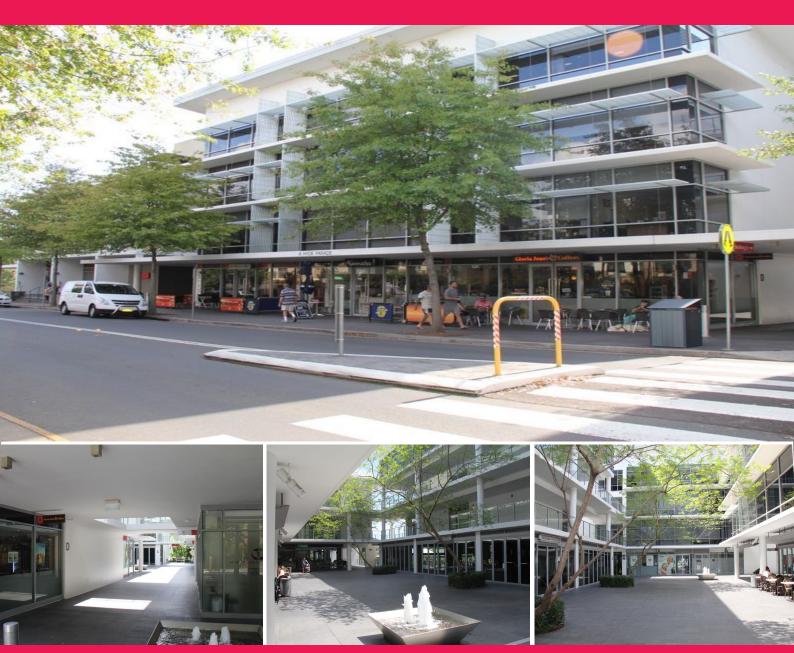

## **Premium Suite At Centric**

Coveniently positioned on level one (1) overlooking the gardens and natural watercourse in Park Central is this premium suite with excellent natural light from two (2) glass facades.

This is an excellent opportunity for investors or owner occupiers looking to acquire a modern fully refirbished suite back to new with the following features:

- 88 sqm suite
- 18m? storage space
- Three (3) car spaces
- Ducted air conditioning
- Securty intercom system
- Quality dining option