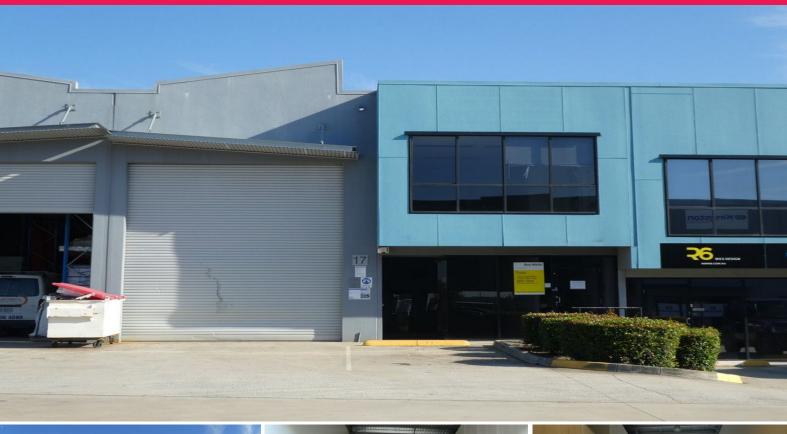

## Ray White.

17/17 Cairns Street, Loganholme QLD 4129

## **Buy As An Investment or Occupy For Your Business**

- \* 301m2\* concrete tilt panel warehouse / workshop
- \* Potential rent of approx \$34,320 + GST + OUTS PA
- \* Vacant now and ready to occupy
- \* 183m2\* of high bay warehouse floor area
- \* 90m2\* of air-conditioned offices over 2 levels
- \* 28m2\* mezzanine store area which is carpeted
- \* Plus a bonus 11m2\* of mezzanine store area
- \* Male & female toilets and shower
- \* Large motorised roller door
- \* Car parking at front door and unit is next to an extra 106 car parks
- \* Alarm system in place
- \* 6m\* to 7m\* high ceiling in warehouse