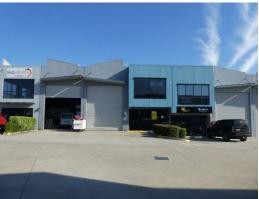

## Ray White.

17/17 Cairns Street, Loganholme QLD 4129

## **Buy As An Investment or Occupy For Your Business**

- \* 301m2\* concrete tilt panel warehouse / workshop
- \* Potential rent of approx \$34,320 + GST + OUTS PA
- \* Vacant now and ready to occupy
- \* 183m2\* of high bay warehouse floor area
- \* 90m2\* of air-conditioned offices over 2 levels
- \* 28m2\* mezzanine store area which is carpeted
- \* Plus a bonus 11m2\* of mezzanine store area
- \* Male & female toilets and shower
- \* Large motorised roller door
- \* Car parking at front door and unit is next to an extra 106 car parks
- \* Alarm system in place
- \* 6m\* to 7m\* high ceiling in warehouse