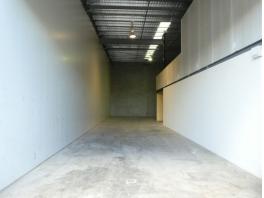

## **Buy As An Investment or Occupy For Your Business**

- \* 301m2\* concrete tilt panel warehouse / workshop
- \* Potential rent of approx \$34,320 + GST + OUTS PA
- \* Vacant now and ready to occupy
- \* 183m2\* of high bay warehouse floor area
- \* 90m2\* of air-conditioned offices over 2 levels
- \* 28m2\* mezzanine store area which is carpeted
- \* Plus a bonus 11m2\* of mezzanine store area
- \* Male & female toilets and shower
- \* Large motorised roller door
- \* Car parking at front door and unit is next to an extra 106 car parks
- \* Alarm system in place
- \* 6m\* to 7m\* high ceiling in warehouse