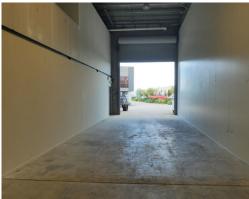

## **Buy As An Investment or Occupy For Your Business**

- \* 301m2\* concrete tilt panel warehouse / workshop
- \* Potential rent of approx \$34,320 + GST + OUTS PA
- \* Vacant now and ready to occupy
- \* 183m2\* of high bay warehouse floor area
- \* 90m2\* of air-conditioned offices over 2 levels
- \* 28m2\* mezzanine store area which is carpeted
- \* Plus a bonus 11m2\* of mezzanine store area
- \* Male & female toilets and shower
- \* Large motorised roller door
- \* Car parking at front door and unit is next to an extra 106 car parks
- \* Alarm system in place
- \* 6m\* to 7m\* high ceiling in warehouse