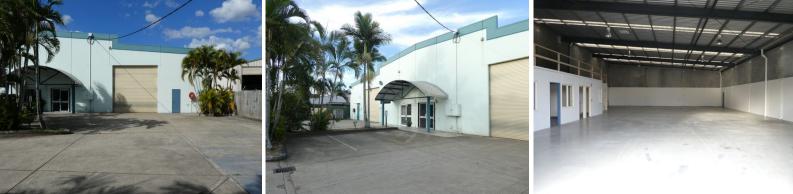

## Warehouse With Easy Access

- \* 474m2\* concrete tilt panel clear span warehouse
- \* 415m2\* of actual warehouse floor area
- \* 59m2\* of air-conditioned office & amenities area
- \* Plus bonus area of 59m2\* mezzanine storage area above office
- \* Male and female toilet amenities each with a shower
- \* 4.8m\* wide roller door & 10 car parks in fully fenced front yard
- \* 3 phase power supplied to the unit
- \* Located close to Logan Motorway and Loganlea Road
- \* Available now to occupy
- \* All written offers to lease will be presented to lessor