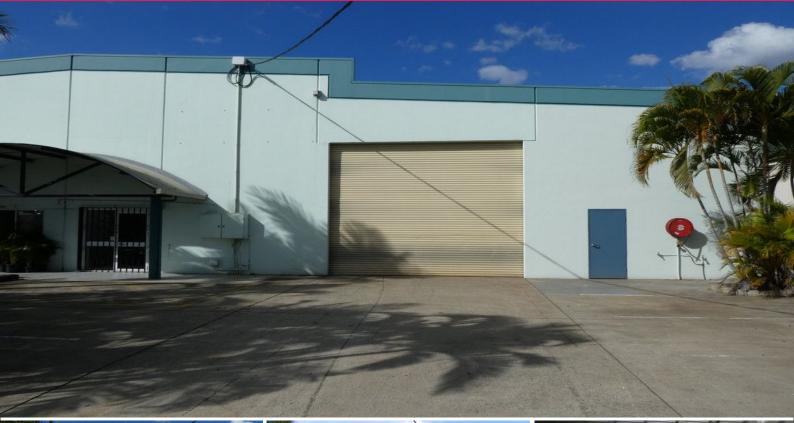

## Warehouse With Easy Access

- \* 474m2\* concrete tilt panel clear span warehouse
- \* 415m2\* of actual warehouse floor area
- \* 59m2\* of air-conditioned office & amenities area
- \* Plus bonus area of 59m2\* mezzanine storage area above office
- \* Male and female toilet amenities each with a shower
- \* 4.8m\* wide roller door & 10 car parks in fully fenced front yard
- \* 3 phase power supplied to the unit
- \* Located close to Logan Motorway and Loganlea Road
- \* Available now to occupy
- \* All written offers to lease will be presented to lessor