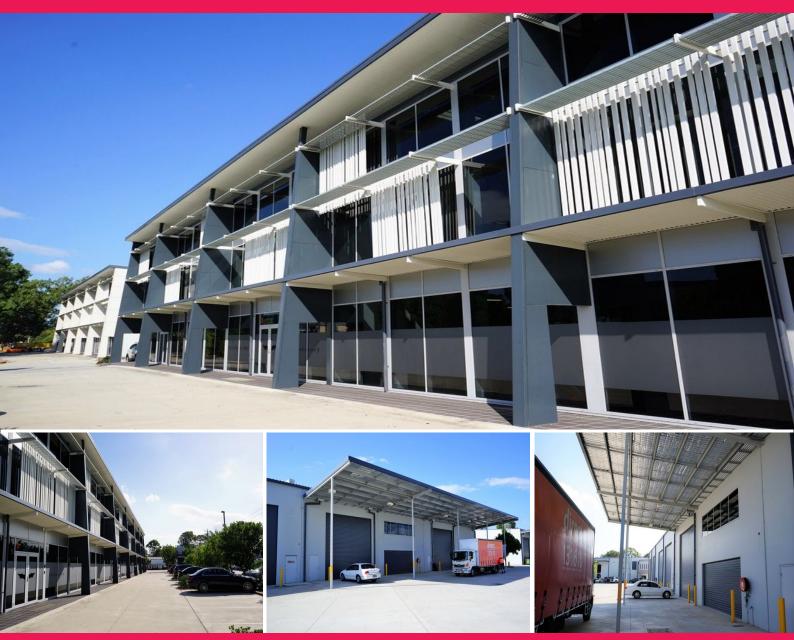

## 393m2\* MODERN MURARRIE OFFICE / WAREHOUSE

- Featuring 126m2\* of air-conditioned, carpeted office space on the mezzanine level plus additional ceramic tiled office or showroom area below

- Fit-out includes a boardroom plus three partitioned offices finished to a high standard of presentation, intercom

- 267m2\* ground floor warehouse with some showroom at the entrance, two electric roller doors, one low height & one container height, 3 phase power, wet weather awning , great natural light

- Amenities include a kitchenette and disabled size bathroom, opposite local Carvery

- Six exclusive use car spaces plus ample visitor bays available, opposite Murarrie Train Station

(\*approx)

Contact Joint Exclusive Marketing Ag

Industrial FOR LEASE

393sqm