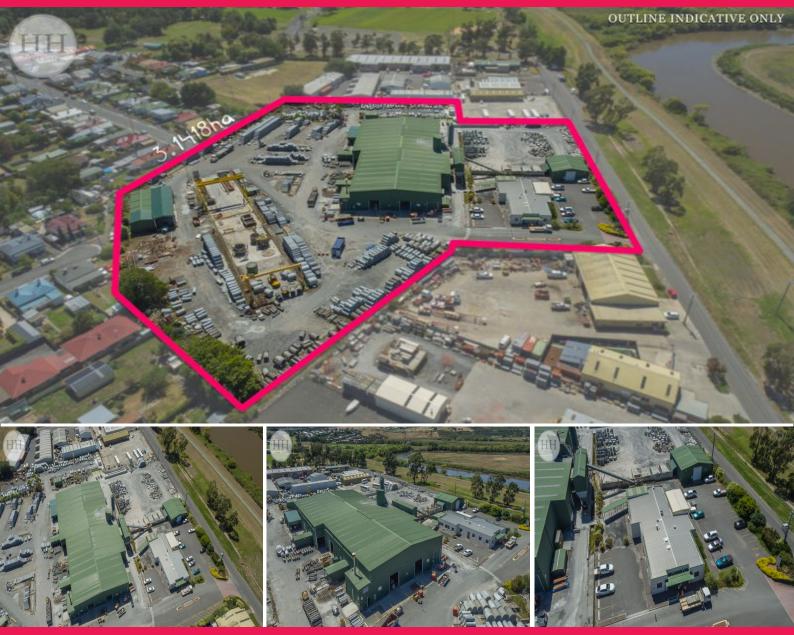

## Develop Invest or Utilise for Your Business This is a rare opportunity indeed!

The property comprises a substantial land holding of 3.1418 hectares in Invermay within close proximity to central Launceston, it is prominently located and close to many businesses within the immediate area.

The property comprises an office complex offering very well appointed, air-conditioned office space and substantial amenities, total area is approximately 475m2 with a bitumen car park at the front for 27 cars. The large factory area most recently utilised for the production of concrete products is approximately 3,311m2 in size, it has excellent clearance and is easily accessed via 12 roller doors, a number of which are automated. In addition to the main factory building and office complex there are two further buildings on site of note. A warehouse approximately 225m2 with 3 roller doors and a small office within. An open warehouse and skillion