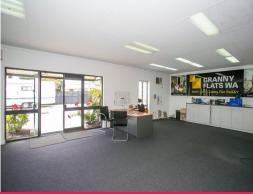

## OFFICE / SHOWROOM / WAREHOUSE IN PRIME JOONDALUP BUSINESS PARK LOCATION

Property Features:

> Land: 2,048sqm

> Substantial building improvements (approx. 650sqm plus Skillion and fenced yard)

- > Signage and exposure
- > Close proximity to Mitchell Fwy & Joondalup Drive
- > Multiple Roller doors (3.8m H)
- > Ample parking or hardstand area
- > Secure / fenced property
- > Truss height of 4m (at low point)
- > Kitchen & ablutions (incl. Shower)