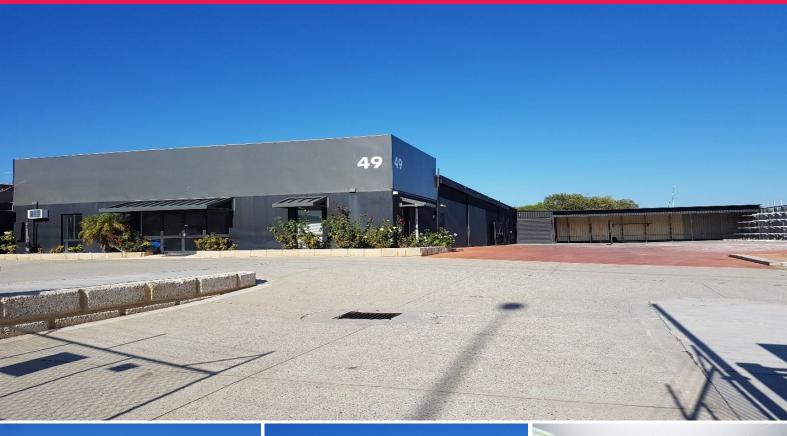

49 Winton Road, Joondalup WA 6027

## OFFICE / SHOWROOM / WAREHOUSE IN PRIME JOONDALUP BUSINESS PARK LOCATION

Property Features:

> Land: 2,048sqm

> Substantial building improvements (approx. 650sqm plus Skillion and fenced yard)

- > Signage and exposure
- > Close proximity to Mitchell Fwy & Joondalup Drive
- > Multiple Roller doors (3.8m H)
- > Ample parking or hardstand area
- > Secure / fenced property
- > Truss height of 4m (at low point)
- > Kitchen & ablutions (incl. Shower)

Industrial

FOR LEASE

650sqm

**Daniel Romeo** 

0432 238 595 danielr@rhc.com.au **Matthew Edwards** 

0402 515 251

matthew.edwards@rhc.com.au