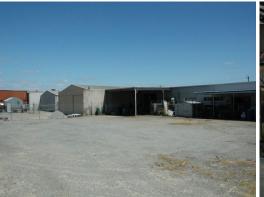

## **Huge Hardstand For Lease**

Ray White Commercial (WA) is pleased to present 13/25 Hanson Street, Maddington for lease.

The property has great street exposure, consisting of 157sqm warehouse/workshop and huge 936sqm rear yard with access off Bickley Road. The internal storage is optimised with pallet racking to both sides and includes two mezzanine areas which could be used for lightweight storage.