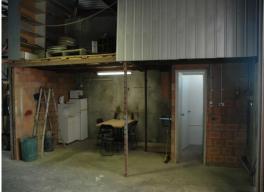

## **Huge Hardstand For Lease**

Ray White Commercial (WA) is pleased to present 13/25 Hanson Street, Maddington for lease.

The property has great street exposure, consisting of 157sqm warehouse/workshop and huge 936sqm rear yard with access off Bickley Road. The internal storage is optimised with pallet racking to both sides and includes two mezzanine areas which could be used for lightweight storage.