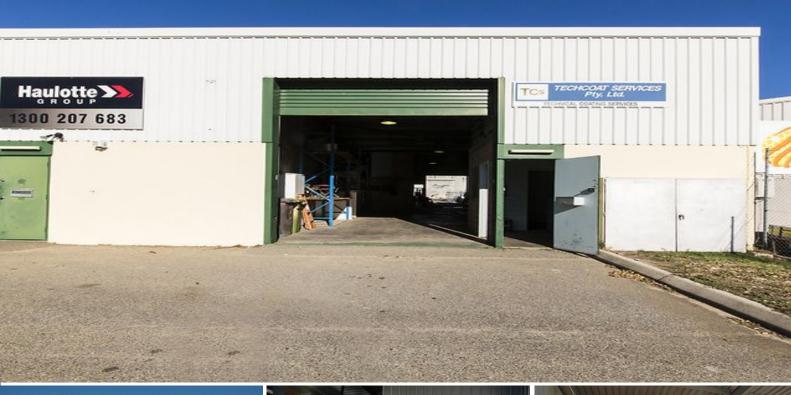

## **Huge Hardstand For Lease**

Ray White Commercial (WA) is pleased to present 13/25 Hanson Street, Maddington for lease.

The property has great street exposure, consisting of 157sqm warehouse/workshop and huge 936sqm rear yard with access off Bickley Road. The internal storage is optimised with pallet racking to both sides and includes two mezzanine areas which could be used for lightweight storage.

Excellent location with easy access to Tonkin & Albany Highway. Well presented property with great street appeal in Maddington.

Josh Sumner M: 0488 221 331 E:josh. Industrial FOR LEASE

157sqm