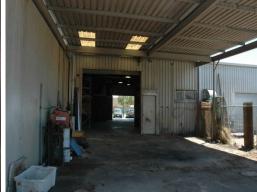

## **Huge Hardstand For Lease**

Ray White Commercial (WA) is pleased to present 13/25 Hanson Street, Maddington for lease.

The property has great street exposure, consisting of 157sqm warehouse/workshop and huge 936sqm rear yard with access off Bickley Road. The internal storage is optimised with pallet racking to both sides and includes two mezzanine areas which could be used for lightweight storage.