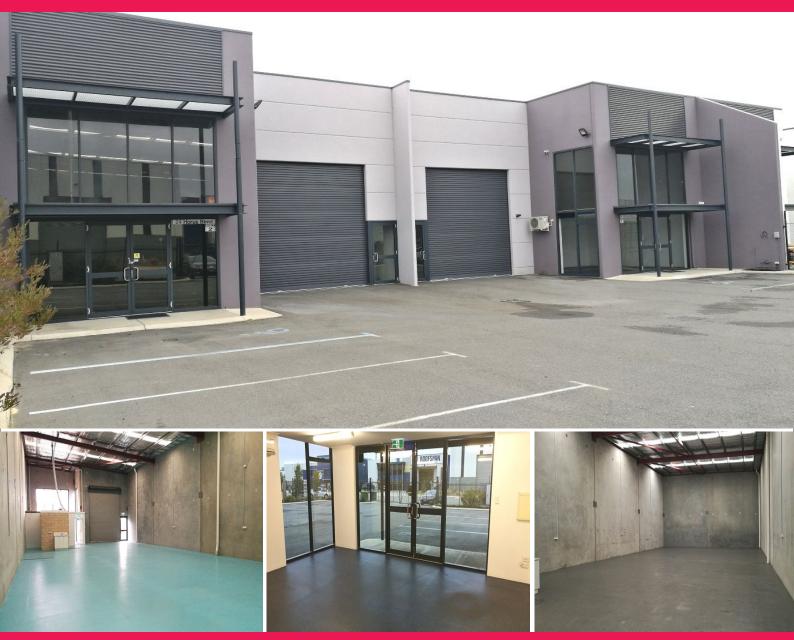

**Property Details** 

- Combination of two 368sqm\* units
- Total building area: 736sqm\*
- Land Area: 1,218sqm\*
- Individual roller doors
- Office at the front 70sqm\*
- 10 Car Bays

Industrial FOR LEASE