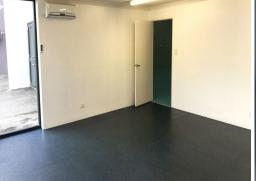

**Property Details** 

- Total building area: 368sqm\*
- High Truss height
- Painted Floors
- Office at the front 35sqm\*
- 5 Car Bays

For more information or

Industrial FOR LEASE

368sqm