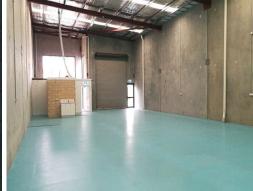

**Property Details** 

- Total building area: 368sqm\*
- High Truss height
- Painted Floors
- Office at the front 35sqm\*
- 5 Car Bays

For more information or

Industrial FOR LEASE

368sqm