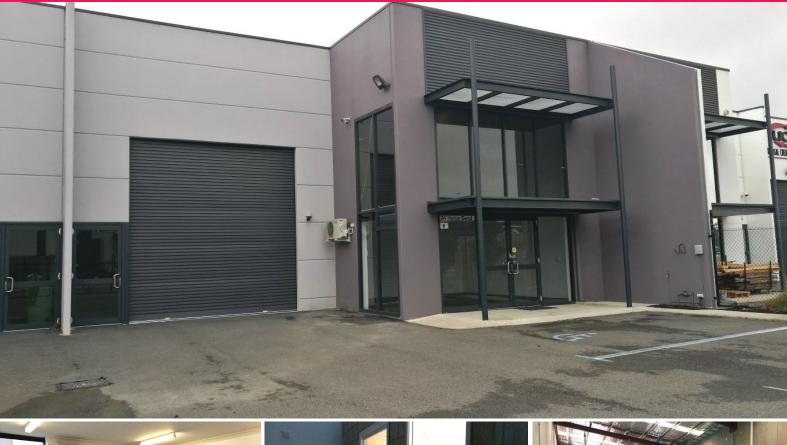

### **Great Value Quality Office/Warehouse in Bibra Lake**

Ray White Commercial (WA) presents this quality office/warehouse unit for Lease in Bibra Lake.

Located strategically within Bibra Lake's industrial precinct, Unit 1/24 Horus Bend offers an excellent quality office/warehouse for your business.

**Property Details** 

- Total building area: 368sqm\*
- High Truss height
- Painted Floors
- Office at the front 35sqm\*
- 5 Car Bays

For more information or

Industrial FOR LEASE

368sqm