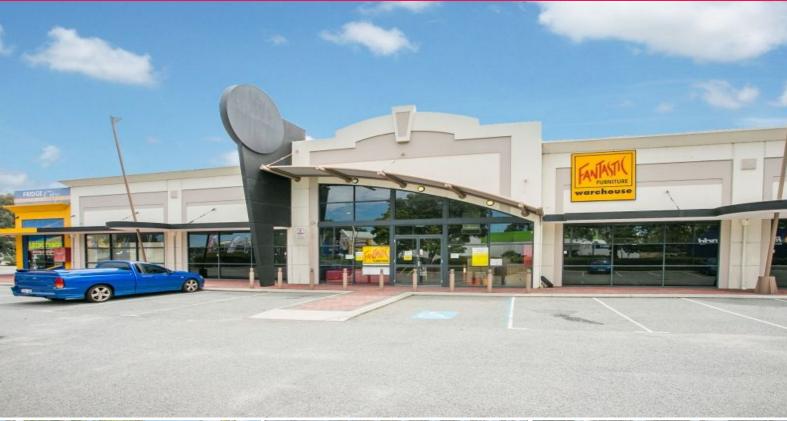

## Raine&Horne. Commercial

202 Winton Road, Joondalup WA 6027

## RARE SHOWROOM OPPORTUNITY - RE-ZONED TO CITY CENTRE

Property Features:

- > 2,600 sqm showroom (1,400 Sqm Vacant)
- > Rezoned to City Centre
- > Can be subdivided into areas from approximately 500 sqm
- > Also suitable for office and/or warehouse
- > Amazing position and profile
- > Located in Business Park North
- > Very competitive rental
- > Loads of parking
- > Rear access and yard
- > Corner position

Rent: \$140,000 + Outgoings + GST

For more in

Showrooms/bulky Goods

FOR LEASE

\$140,000 + Outgoings + GST

Raine&Horne. Commercial

**Terry Menage** 

0413 046 317