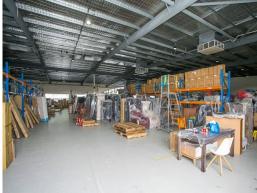

## RARE SHOWROOM OPPORTUNITY - RE-ZONED TO CITY CENTRE

Property Features:

- > 2,600 sqm showroom (1,400 Sqm Vacant)
- > Rezoned to City Centre
- > Can be subdivided into areas from approximately 500 sqm
- > Also suitable for office and/or warehouse
- > Amazing position and profile
- > Located in Business Park North
- > Very competitive rental
- > Loads of parking
- > Rear access and yard
- > Corner position