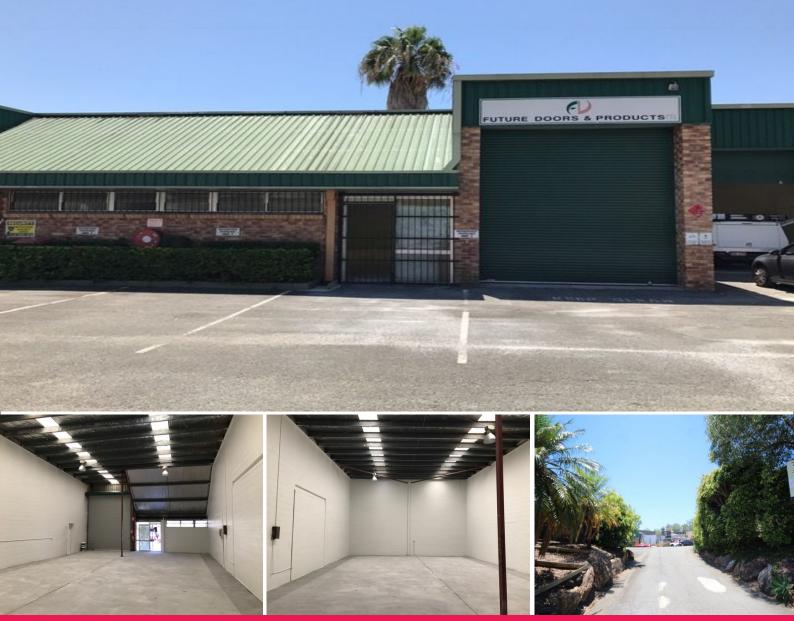

## 5/26 Greg Chappell Drive, Burleigh Heads QLD 4220

## **Clean Warehouse /Factory Coming Available**

- \* 186m2\* Warehouse with small office/reception
- \* 25m2\* storage mezzanine
- \* Small reception / office space, kitchenette and 2 toilets
- \* 2 on-site parking spaces out front of the unit
- \* Good truck access to the property
- \* High access industrial roller door

The unit has access to Reedy Creek Road which has direct connection to the M1 and is minutes away from Treetops Plaza Shopping Centre, McDonalds, Australia Post, Freedom Fuels, Treetops Tavern, Caltex and Bunnings.