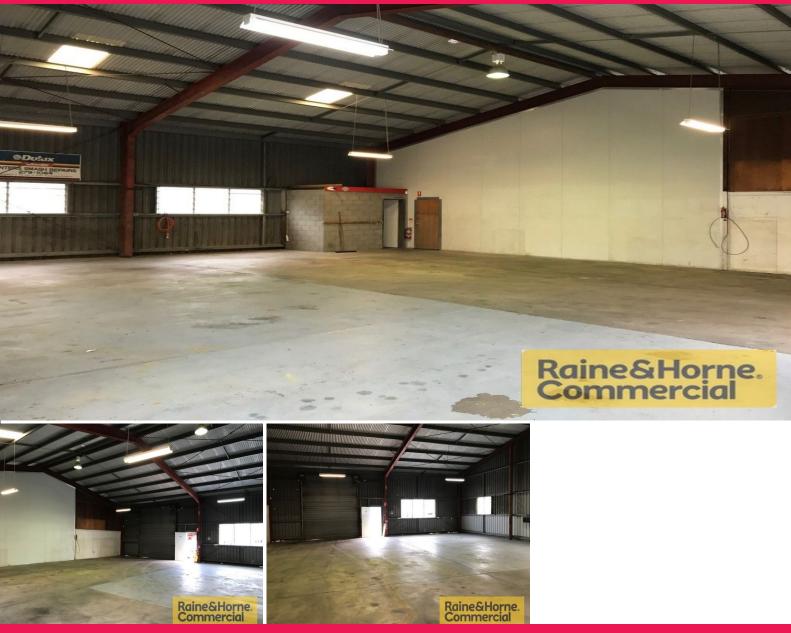

## **Affordable Industrial Warehouse**

Raine & Horne Commercial is pleased to present 6b/37-41 Spine Street, Sumner For Lease.

The property is situated approximately 13 radial kilometres from Brisbane CBD, the property is ideally located in the heart of Sumner offering excellent access to all major southern Brisbane transport routes (Ipswich Mwy, Logan Mwy and Centenary Hwy).

Spine Street is the main street leading into Sumner's thriving industrial estate

- \* 231sqm of clearspan warehouse
- \* Roller door access to warehouse
- \* Air compressor, 3 pha

Industrial FOR LEASE

231sqm