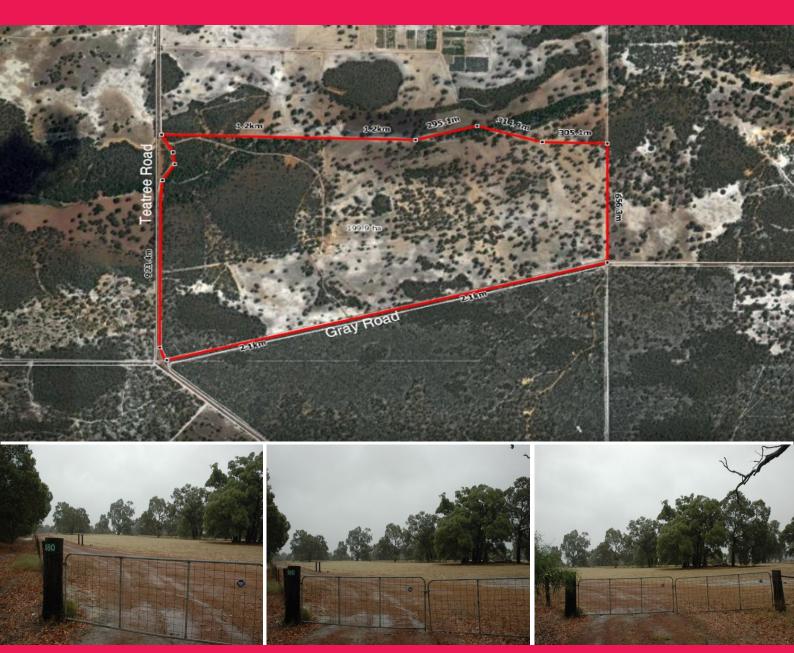

### **Lifestyle Opportunity**

Approximately 200 hectare blank canvass rural property just 8 kilometres from Bindoon Township and 1 hour 20 minutes from Perth.

Partially cleared with nice stands of trees and fully fenced.

The property has a shed and bore and is just waiting for someone to build their weekender or dream home.

Opportunity to establish a lifestyle retreat within easy reach of Perth. Secluded yet close to Bindoon Township.