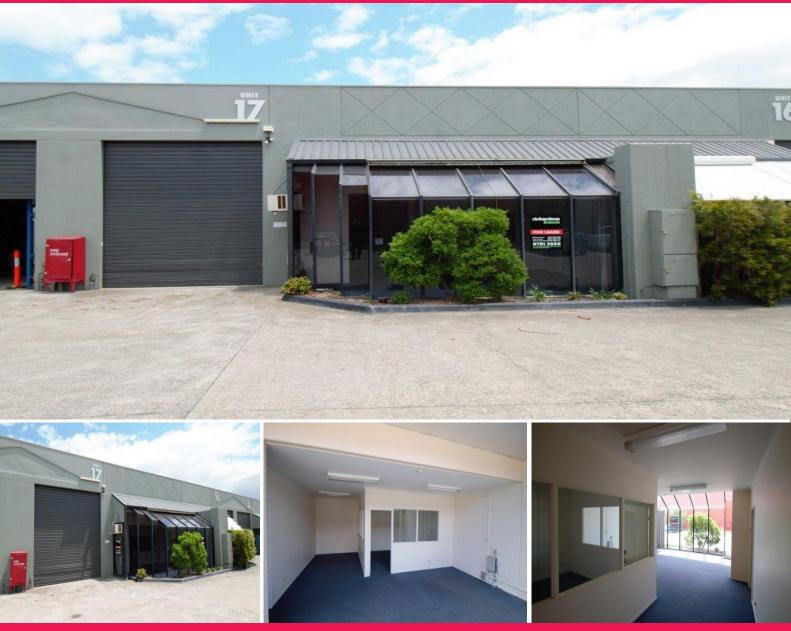

## 17/260 Wickham Road, Moorabbin VIC 3189

## A LITTLE BEAUTY!

This property is located in the ever popular Wickham Road industrial complex. A minutes drive will have you on Warrigal Road and on your way to Southland Shopping Centre or Bunnings Warehouse or alternatively Nepean Highway and you could be on your way to the beach.

With close proximity to public transport this is a no brainer for your business.

Property features:

- + Container height RSD
- + Substantial office space
- + Kitchenette
- + Male and female amenities

Industrial FOR LEASE

218sqm

Matthew French 0432 582 669 matthew@richardsonfrench.com.au