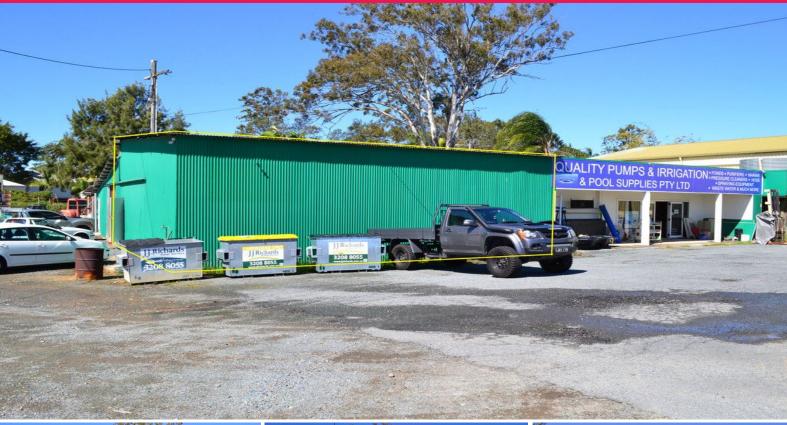

## Fantastic Shed Across From The New Pimpama City Shopping Centre!

- \* Available end of May 2018
- \* 132m2\* industrial shed
- \* One separate office room, roller door on side
- \* Ample hardstand easy for trucks to turn around
- \* Plenty of parking and signage exposure
- \* Outgoings included in rent
- \* Fantastic location with Pimpama City Shopping Centre being developed across the road
- \* High traffic area and seconds to the M1 Motorway
- \* Motivated landlord, incentives on offer

\*approx

Please contact the list

Industrial

FOR LEASE

132sqm