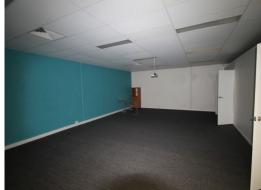

## 360m2 Industrial Unit In Central Wynnum

- 2 storey duplex industrial unit giving a massive 360m2 NLA (approx)
- Individual access to ground and first floors, giving the new owner flexibility to lease and/or occupy
- Ground floor is setup as a workshop area with roller door access
- First floor is fitout with offices, board room and large training/open plan office
- Goods access door to first floor level to maximise storage potential
- Large gated carpark/hardstand area at front
- Close to train station and transport
- Possible uses include training facility, mechanic or trades office/dispatch centre