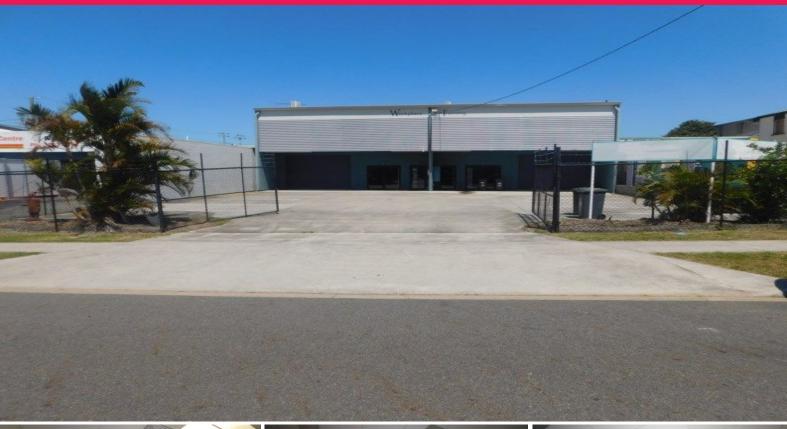

10 Thorne Street, Wynnum QLD 4178

## 360m2 Industrial Unit In Central Wynnum

- 2 storey duplex industrial unit giving a massive 360m2 NLA (approx)
- Individual access to ground and first floors, giving the new owner flexibility to lease and/or occupy
- Ground floor is setup as a workshop area with roller door access
- First floor is fitout with offices, board room and large training/open plan office
- Goods access door to first floor level to maximise storage potential
- Large gated carpark/hardstand area at front
- Close to train station and transport
- Possible uses include training facility, mechanic or trades office/dispatch centre

\$600,000 + GST

Industrial

FOR SALE

360sqm