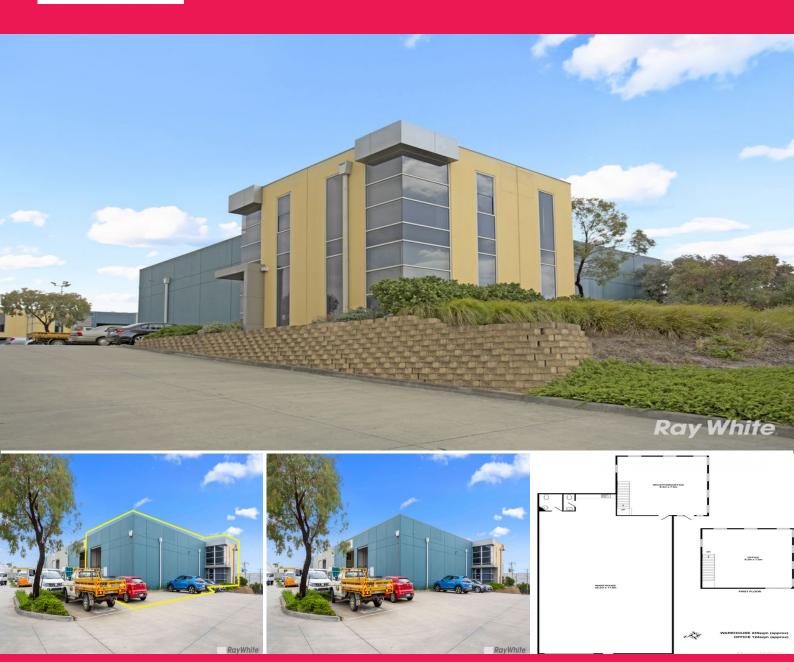

## POLE POSITION OFFICE/WAREHOUSE WITH SOLAR POWER!

This immaculately presented functional office/warehouse is well located just off Hallam South Road and located moments from the M1 Freeway and Princes Highway.

Further features on offer being front property offering exposure along with security gated estate & views from the natural light filled offices with heating/cooling , solar power to keep your running costs to a minimum plenty of 3 x phase outlets, container height motorized roller shutter door must see to appreciate!

- Total lettable area 360m2 approx
- Warehouse area 236m2 approx
- Onsite parking for 8 x vehicles

Industrial FOR LEASE

360sqm