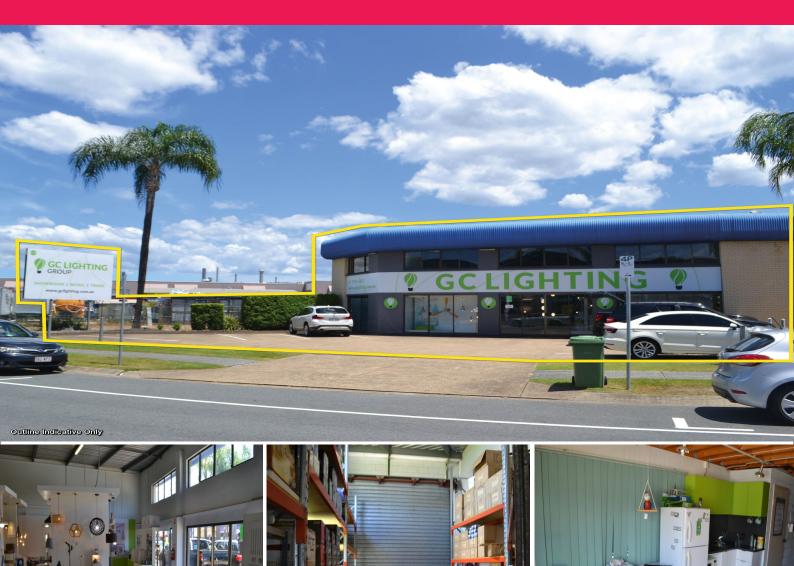

## High Exposure Showroom - Will Not Last Long!

- \* 220m2\* Showroom / Warehouse
- \* Large exclusive billboard to Lawrence Drive
- \* Rear roller door access
- \* Additional mezzanine storage
- \* Glass frontage
- \* Excellent internal height throughout
- \* Multiple exclusive carparks
- \* Abundance of natural light
- \* 3 Phase power
- \* Exclusive amenities
- \* Minutes from M1 Pacific Motorway
- \* Don't miss this opportunity!