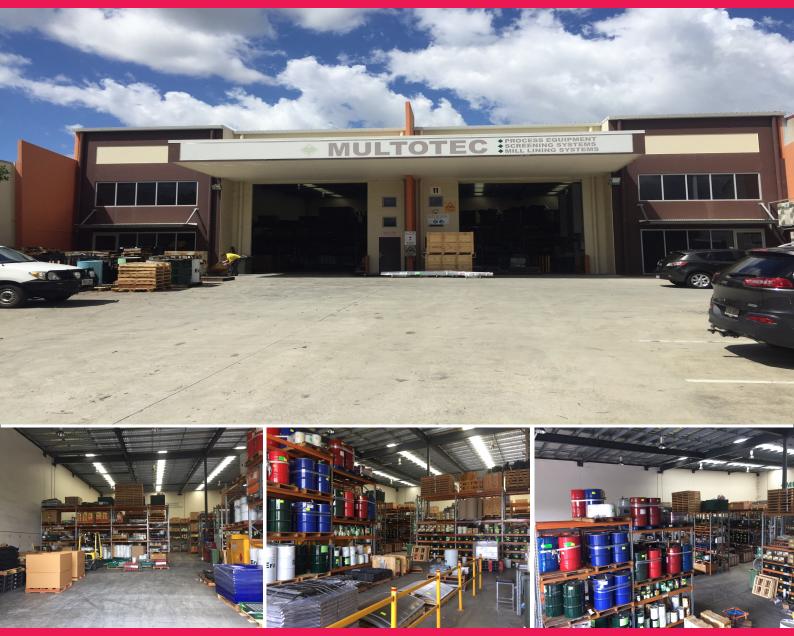

## 1,178sqm Well Presented Freestander

- Well presented freestander in the heart of Meadowbrook
- 172sqm office accommodation split over two levels
- Great internal warehouse height, minimum 8m
- Efficient access via 2 container height roller doors covered by a large all weather awning
- Ample onsite parking
- Fully secure fenced site
- Available circa June 2017
- Call Sam Harper on 0423 380 514