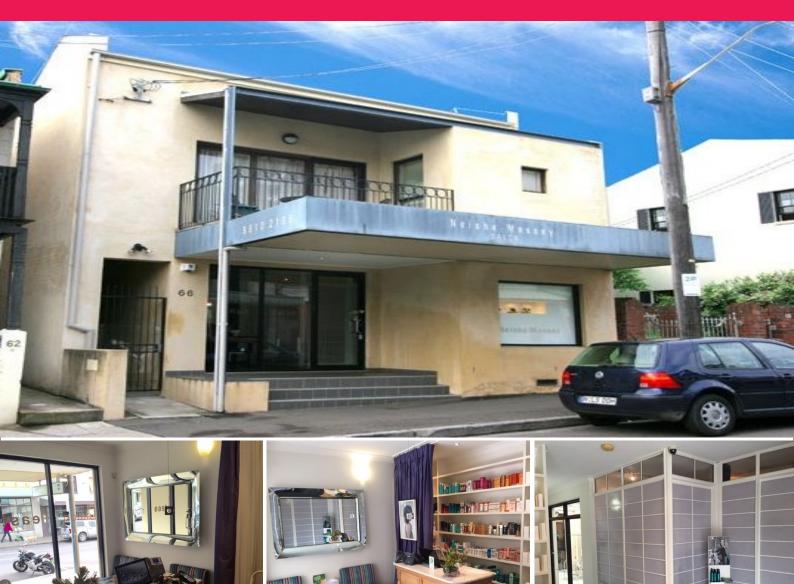

## Ray White.

66 Darling Street, Balmain East NSW 2041

## **Outstanding Freehold Building in Enviable Location**

Fantastic opportunity to take advantage of this well maintained, modern freehold building within an easy to park location and only moments to Balmain East's restaurants/cafes, professional business's and the Sydney CBD by various public transport facilities including ferry.

- Modern (2) two level building with over 8 metre frontage to Darling Street.
- Ground floor Retail/Commercial, plus 2 bedroom + study apartment on the upper level.
- Zoned Business. Suitable for Retail / Commercial / Residential Use.
- Site Area: 260sqm (approx.)
- Building Area: 250sqm (approx.)