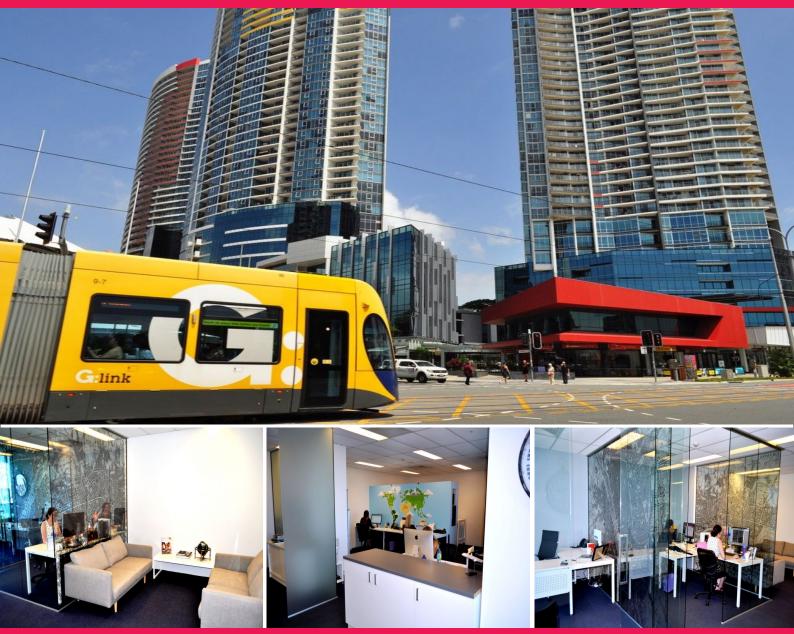

## **Immaculate Fitted Office - Southport Central**

\* 87m2\* of fully fitted 8th floor office space within the popular Southport Central Development

 $^{\ast}$  Expansive 59m2\* exclusive use balcony offering generous Southern / Easterly and skyline views

\* High quality fit-out glass fit-out comprising large reception, two private offices / boardroom and function able open plan area.

\* A notch above the others currently on the market

\* 24 hour on-site security plus 24/7 access available