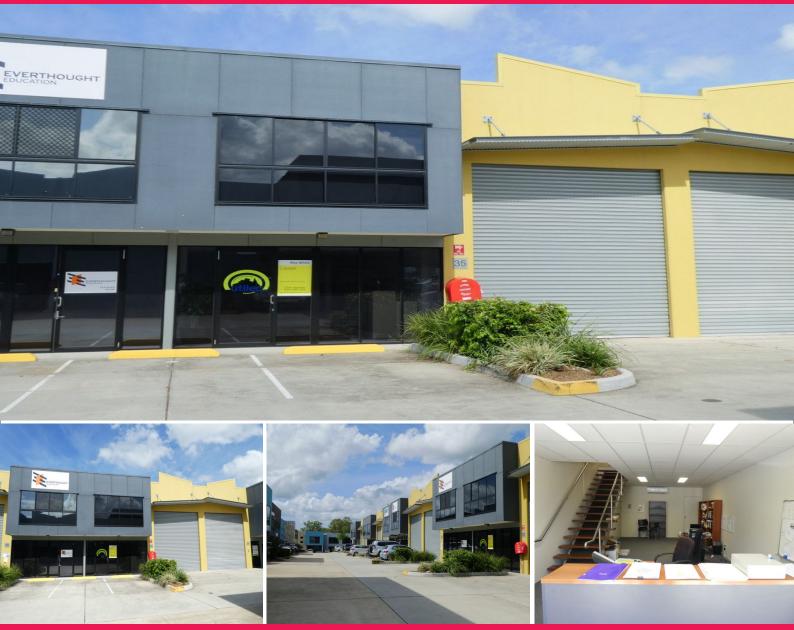

## 35/17 Cairns Street, Loganholme QLD 4129

## **One Of The Best Warehouse & Office Units**

- \* 268m2\* concrete tilt panel high bay warehouse unit
- \* Incl. 50m2\* of ground floor air conditioned and carpeted office area
- \* Incl. 55m2\* of mezzanine air conditioned and carpeted office area
- $^{\ast}$  Incl. 163m2  $^{\ast}$  of warehouse area with high bay lights, insulated ceiling and skylights
- \* Motorised roller door for easy access to warehouse area
- \* Disabled size toilet and kitchenette in warehouse area
- \* Some office furniture can be included with this unit if required
- \* Pallet racking in warehouse can also be included if required
- \* Located in a neat and tidy business park close to M1 Motorway
- \* Secure, gated complex with nightly security patrol
- \* Cafe on site at the front of the unit complex
- \* Current tenant vacating soon