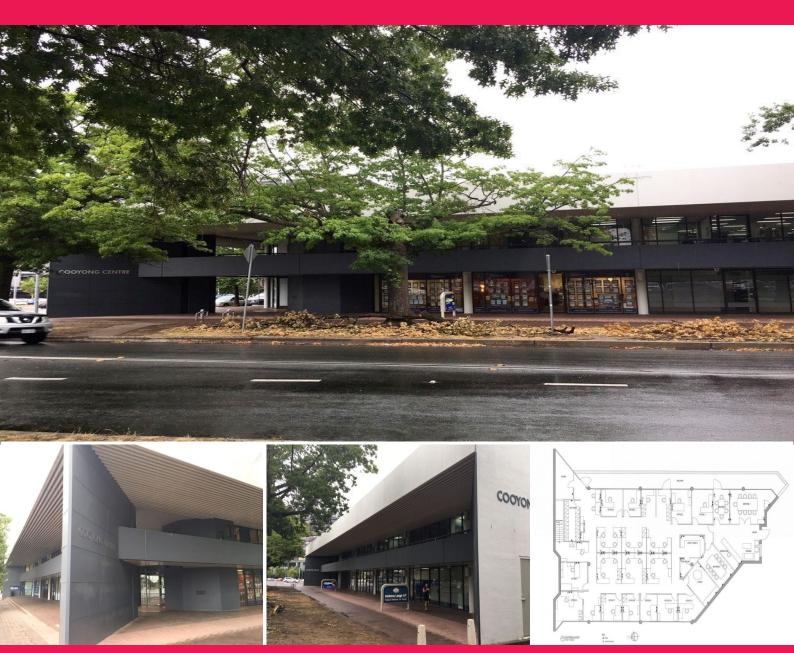

Level 1, 1 Torrens Street, Braddon ACT 2612

## Fully Fitted Out First Floor Office in sought after Braddon

This 443.1sqm fitted out office is in an ideal fringe City location across from the Canberra Centre and in easy walking distance to Braddons' eatery, boutique shopping and bar precinct. The first floor tenancy has an excellent fit out in place, comprising of a reception and waiting, several offices, meeting rooms, open plan area and break out space. The space is light bright and has an excellent outlook of the first street complete with a full length balcony.