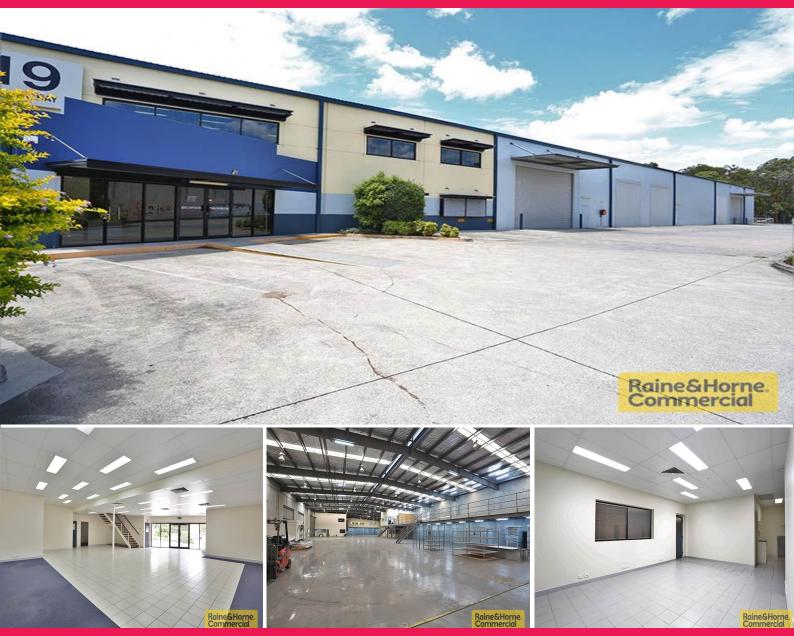

## 1548sqm Modern and Well Presented Front Industrial Unit

This well presented tilt panel industrial unit has a highly functional modern office and showroom and is situated on a level site with excellent onsite parking.

Features include:

- $^{\ast}$  605sqm air conditioned reception and offices/showroom over two levels
- \* 943sqm clear span insulated warehouse with three phase power
- \* Extra wide electric container height roller door
- \* Three separate air conditioned lunch areas
- \* Own amenities two sets of male & female amenities plus disabled toilet and shower
- \* 30 exclusive onsite car parks
- \* Pricing excludes Outgoings (approx. \$16/sqm) and GST