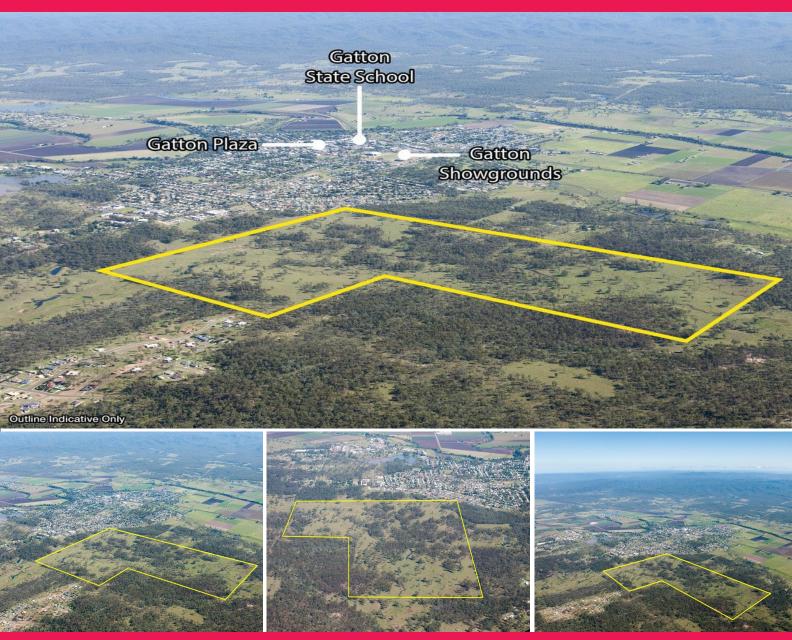

Lots 104 & 108 Woodlands Road, Gatton QLD 4343

## 169\* Hectare Approved Development Site

• Masterplanned estate with DA for the first 204 lots

• Located  $80 \text{km}^*$  west of Brisbane and  $37 \text{km}^*$  east of Toowoomba

• Walking distance to Gatton CBD

• Close to schools, golf course, university and hospital • Offers considered on all or part, including JV structures

Mark Creevey 0408 992 222 Tony Williams 0411 822 544 Andrew Burke 0417 606 128

\*approximately