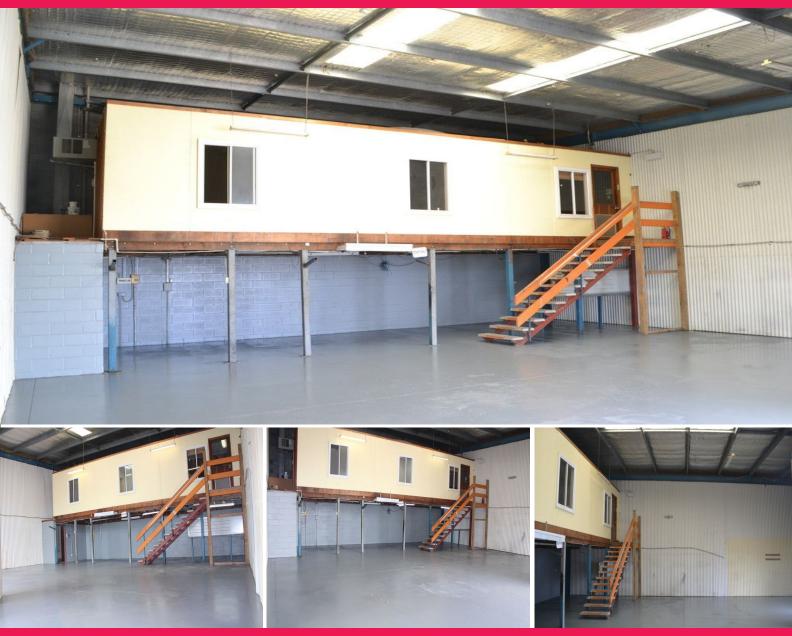

### Just Listed - Cheap Warehouse - Be Quick!

- \* 148m?\* Ground floor warehouse
- \* 37m?\* Additional council approved quality office mezzanine
- \* Recently refurbished unit
- \* Freshly painted ground floor area
- \* Excellent internal height throughout
- \* 4x Exclusive car parks
- \* High profile Lawrence Drive
- \* Boutique complex One of five units
- \* Abundance of natural light
- \* 3 Phase power
- \* Exclusive amenities
- \* Affordable vacant warehouse
- \* Metres\* from M1 Pacific Motorway
- \* Motivated investor wi