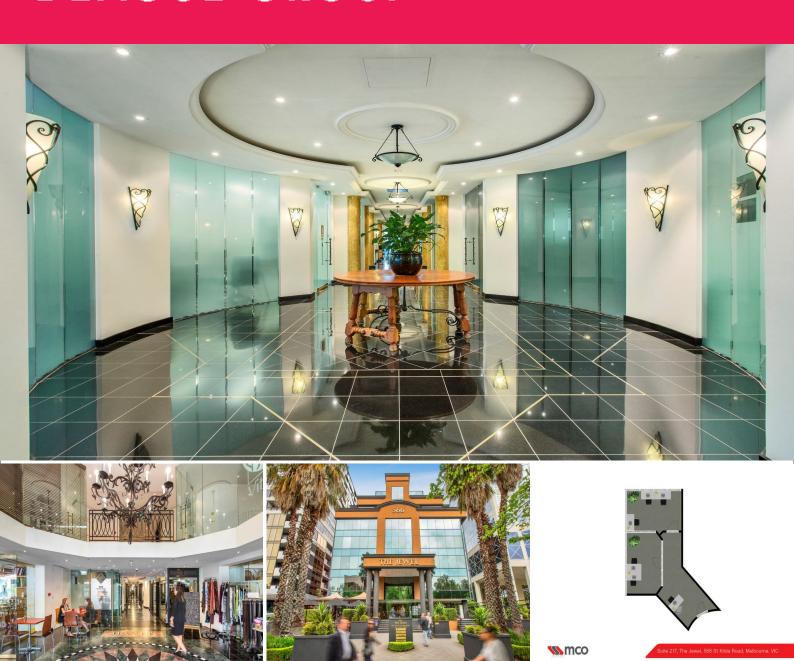

## Stand out from the crowd with an office at The Jewel

Sophisticated and stylish, this boutique masterpiece is one of Melbourne's most desired office buildings. The entrance to the grand marble laid lobby will send your clients in awe, with the 'Times Cafe' on one side and 'Fresh' the florist on the other.

Perfect for up to 5 people, this corner suite features a large open plan layout with a reception/ waiting area, 4 executive office spaces and built in storage. Filled with an array of natural light, this suite is complimented by fantastic views.

Offices

FOR LEASE

43sqm

DEAGUE GROU

Melbourne Commercial

Office Sales & Leasing