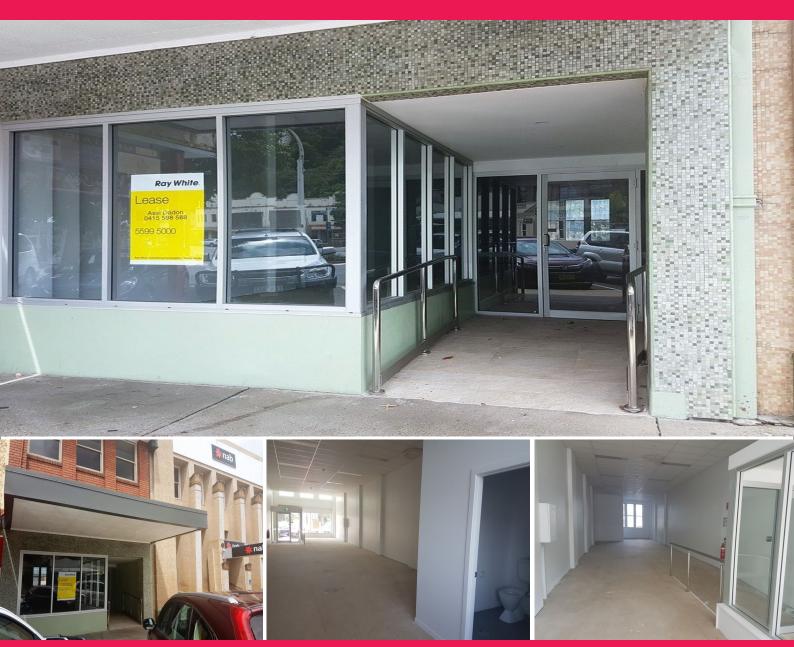

## **Main Street Shopfront Now For Lease**

- 114sqm\* refurbished shopfront
- Centrally located in the centre of town
- Adjoins NAB and other successful businesses
- Onsite car parks
- Disabled ramp and internal toilets
- Only \$650 pw + GST
- Available now

Please call Assi Dadon for more information or to arrange an inspection Ray White Commercial GC South Shop 14-15 'The Strand' Griffith Street, Coolangatta QLD 4225 Retail

FOR LEASE

114sqm

Ray White. Commercial